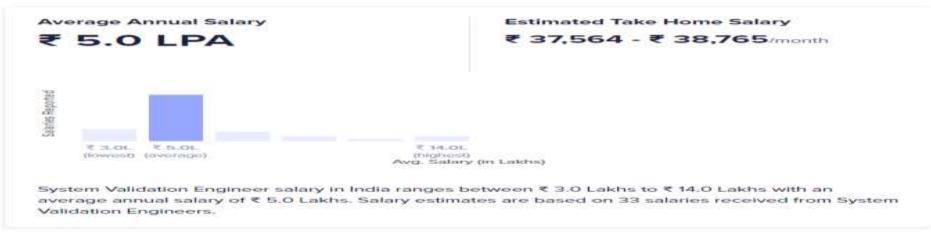

SALARY RANGE FOR VARIOUS PROFILES IN PLACEMENT

#### **Pharmacovigilance Fresher Salary:**



#### Pharmacovigilance Experienced Salary: (5 years)





#### SALARY RANGE FOR VARIOUS PROFILES IN PLACEMENT

#### **Quality Assurance/Quality Control Fresher Salary:**



#### **Quality Assurance/Quality Control Experienced Salary: (5 years)**





#### SALARY RANGE FOR VARIOUS PROFILES IN PLACEMENT

#### **Regulatory Affairs Fresher Salary:**



#### Regulatory Affairs Experienced Salary: (5 years)



Regulatory Affairs Specialists.



#### SALARY RANGE FOR VARIOUS PROFILES IN PLACEMENT

#### **Medical Coding Fresher Salary:**



#### **Medical Coding Experienced Salary : (5 years)**





#### SALARY RANGE FOR VARIOUS PROFILES IN PLACEMENT

#### **Computer System Validation Fresher Salary:**



#### **Computer System Validation Experienced Salary: (5years)**



average annual salary of ₹ 11.9 Lakhs. Salary estimates are based on 19 salaries received from System

Validation Engineers.



#### SALARY RANGE FOR VARIOUS PROFILES IN PLACEMENT

#### **Drug Discovery and Development Fresher Salary:**



Estimated Take Home Salary ₹ 18,285 - ₹ 19,974/month

Avg. Salary (in Lakha)

Research and Development salary in India ranges between ₹ 2.0 Lakhs to ₹ 4.8 Lakhs with an average annual salary of ₹ 2.6 Lakhs. Salary estimates are based on 4 salaries received from Research and Developments.

#### Drug Discovery and Development Experienced Salary: (5 years)

Average Annual Salary (Estimated)

₹ 5.0 LPA - ₹ 6.3 LPA

Estimated Take Home Salary

₹ 41,580 - ₹ 42,722/month

Research and Develop