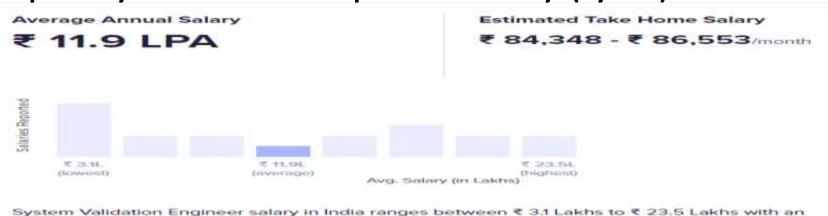

lance Fresher Salary:**



#### Pharmacovigilance Experienced Salary: (5 years)





#### SALARY RANGE FOR VARIOUS PROFILES IN PLACEMENT

#### **Quality Assurance/Quality Control Fresher Salary:**



#### **Quality Assurance/Quality Control Experienced Salary: (5 years)**





#### SALARY RANGE FOR VARIOUS PROFILES IN PLACEMENT

#### **Regulatory Affairs Fresher Salary:**



#### Regulatory Affairs Experienced Salary: (5 years)



Regulatory Affairs Specialists.



#### SALARY RANGE FOR VARIOUS PROFILES IN PLACEMENT

#### **Medical Coding Fresher Salary:**



#### **Medical Coding Experienced Salary : (5 years)**





#### SALARY RANGE FOR VARIOUS PROFILES IN PLACEMENT

#### **Computer System Validation Fresher Salary:**



#### **Computer System Validation Experienced Salary: (5years)**



average annual salary of ₹ 11.9 Lakhs. Salary estimates are based on 19 salaries received from System

Validation Engineers.



#### SALARY RANGE FOR VARIOUS PROFILES IN PLACEMENT

#### **Drug Discovery and Development Fresher Salary:**



Estimated Take Home Salary ₹ 18,285 - ₹ 19,974/month

Avg. Salary (in Lakha)

Research and Development salary in India ranges between ₹ 2.0 Lakhs to ₹ 4.8 Lakhs with an average annual salary of ₹ 2.6 Lakhs. Salary estimates are based on 4 salaries received from Research and Developments.

#### Drug Discovery and Development Experienced Salary: (5 years)

Average Annual Salary (Estimated)

₹ 5.0 LPA - ₹ 6.3 LPA

Estimated Take Home Salary

₹ 41,580 - ₹ 42,722/month

Research and Development average annual salary in India ranges between ₹ 5.0 Lakhs to ₹