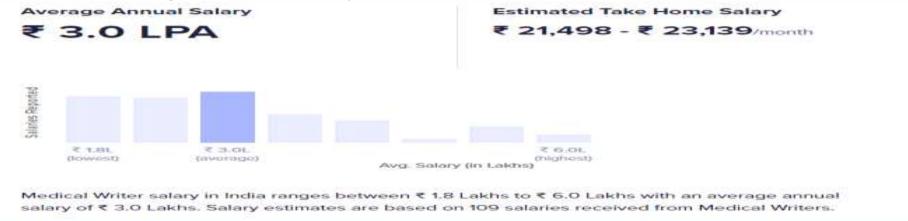

s between ₹ 6.2 Lakhs to ₹ 10.4 Lakhs. This is an estimate based on salaries received from few Bioinformatics Analysts.



#### SALARY RANGE FOR VARIOUS PROFILES IN PLACEMENT



₹ 5.5 LPA

Estimated Take Home Salary

₹ 41,580 - ₹ 42,722/month



Big Data Analyst salary in India ranges between ₹ 2.9 Lakhs to ₹ 12.7 Lakhs with an average annual salary of ₹ 5.5 Lakhs. Salary estimates are based on 24 salaries received from Big Data Analysts.

#### **Big Data Analytics Experienced Salary: (5 years)**



Big Data Analyst salary in India ranges between ₹ 4.1 Lakhs to ₹ 16.7 Lakhs with an average annual salary of ₹ 9.1 Lakhs. Salary estimates are based on 27 salaries received from Big Data Analysts.

65



#### SALARY RANGE FOR VARIOUS PROFILES IN PLACEMENT

**Medical Writing Fresher Salary:** 



#### **Medical Writing Experienced Salary: (5 years)**



Ref: www.ambitionbox.com



#### SALARY RANGE FOR VARIOUS PROFILES IN PLACEMENT

#### **Biomedical Technology Fresher Salary:**



#### **Biomedical Technology Experienced Salary: (5 years)**





#### SALARY RANGE FOR VARIOUS PROFILES IN PLACEMENT (HEALTHCARE)

#### **Public Health and Hospital Management Fresher Salary:**

Average Annual Salary (Estimated)

₹ 2.9 LPA - ₹ 3.7 LPA

**Estimated Take Home Salary** 

₹ 23,105 - ₹ 24,547/month

Public Health Manager average annual salary in India ranges between ₹ 2.9 Lakhs to ₹ 3.7 Lakhs. This is an estimate based on salaries received from few Public Health Managers.

#### Public Health and Hospital Management Experienced Salary: (5 years)



₹ 2.7L ₹ 15.6L (teawins) (average) Estimat