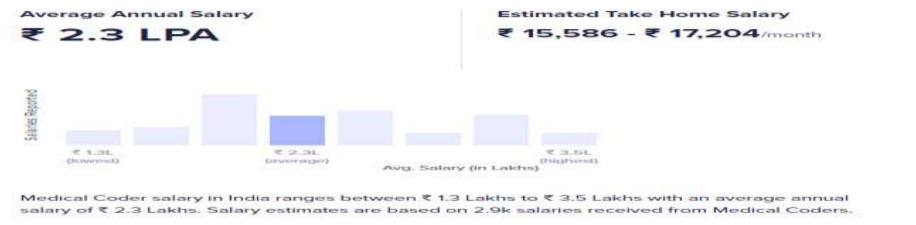

dustry.



#### SALARY RANGE FOR VARIOUS PROFILES IN PLACEMENT

**Clinical Research Fresher Salary:** 



#### Clinical Research Experienced Salary: (5 years)





#### SALARY RANGE FOR VARIOUS PROFILES IN PLACEMENT

#### **Pharmacovigilance Fresher Salary:**



#### Pharmacovigilance Experienced Salary: (5 years)





#### SALARY RANGE FOR VARIOUS PROFILES IN PLACEMENT

#### **Quality Assurance/Quality Control Fresher Salary:**



#### **Quality Assurance/Quality Control Experienced Salary: (5 years)**





#### SALARY RANGE FOR VARIOUS PROFILES IN PLACEMENT

#### **Regulatory Affairs Fresher Salary:**



#### Regulatory Affairs Experienced Salary: (5 years)



Regulatory Affairs Specialists.



#### SALARY RANGE FOR VARIOUS PROFILES IN PLACEMENT

#### **Medical Coding Fresher Salary:**



#### **Medical Coding Experienced Salary : (5 years)**





#### SALARY RANGE FOR VARIOUS PROFILES IN PLACEMENT

#### **Computer System Validation Fresher Salary:**



#### **Computer System Validation Experienced Salary: (5years)**



average annual salary of ₹ 11.9 Lakhs. Salary estimates are based on 19 salaries received from System

Validation Engineers.



#### SALARY RANGE FOR VARIOUS PROFILES IN PLACEMENT

#### **Drug Discovery and Development Fresher Salary:**



Estimated Take Home Salary ₹ 18,285 - ₹ 19,974/month

Avg. Salary (in Lakha)

Research and Development salary in India ranges between ₹ 2.0 Lakhs to ₹ 4.8 Lakhs with an average annual salary of ₹ 2.6 Lakhs. Salary estimates are based on 4 salaries received from Research and Developments.

#### Drug Discovery and Developm