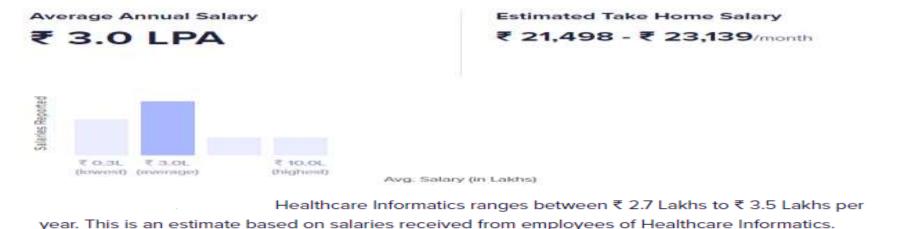

ual Salary (Estimated)

Estimated Take Home Salary

₹ 37,564 - ₹ 38,765/month

Family Counsellor average annual salary in India ranges between ₹ 4.5 Lakhs to ₹ 5.8 Lakhs. This is an estimate based on salaries received from few Family Counsellors.



#### SALARY RANGE FOR VARIOUS PROFILES IN PLACEMENT (HEALTHCARE)

#### **Telehealth Fresher Salary:**



#### **Telehealth Experience Salary: (5 years)**

Average Annual Salary (Estimated)

₹ 3.6 LPA - ₹ 4.6 LPA

Estimated Take Home Salary

₹ 29,531 - ₹ 30,852/month

Tele Consultant average annual salary in India ranges between ₹ 3.6 Lakhs to ₹ 4.6 Lakhs. This is an estimate based on salaries received from few Tele Consultants.



#### SALARY RANGE FOR VARIOUS PROFILES IN PLACEMENT (HEALTHCARE)

#### **Healthcare Informatics Fresher Salary:**



# Healthcare Informatics Experience Salary: (5 years)



Healthcare Informatics ranges between ₹ 5.4 Lakhs to ₹ 6.8 Lakhs per year. This is an estimate based on salaries received from employees of Healthcare Informatics.



#### SALARY RANGE FOR VARIOUS PROFILES IN PLACEMENT (HEALTHCARE)

#### **Health Inspector Fresher Salary:**

Average Annual Salary (Estimated)

₹ 5.5 LPA - ₹ 7.0 LPA

**Estimated Take Home Salary** 

₹ 46,400 - ₹ 47,500/month

Health Inspector average annual salary in India ranges between ₹ 5.5 Lakhs to ₹ 7.0 Lakhs. This is an estimate based on salaries received from few Health Inspectors.

#### **Health Inspector Experienced Salary: (5 years)**



ile c

₹ 2.5L ₹ 7.8L ₹ 10.0L (fowest) (average) (highest)

Estimated Take Home Salary ₹ 57,375 - ₹ 58,818/month

Avg. Sal