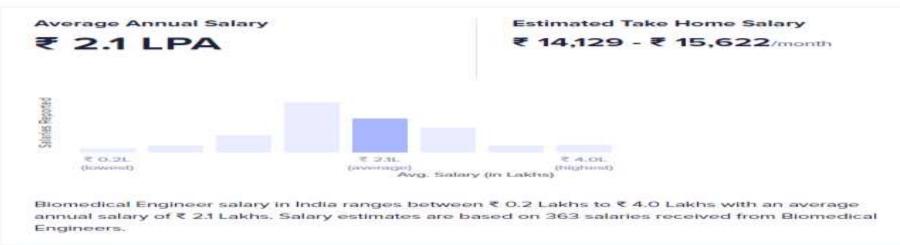

Estimated Take Home Salary

₹ 41,580 - ₹ 42,722/month



Big Data Analyst salary in India ranges between ₹ 2.9 Lakhs to ₹ 12.7 Lakhs with an average annual salary of ₹ 5.5 Lakhs. Salary estimates are based on 24 salaries received from Big Data Analysts.

#### **Big Data Analytics Experienced Salary: (5 years)**



Big Data Analyst salary in India ranges between ₹ 4.1 Lakhs to ₹ 16.7 Lakhs with an average annual salary of ₹ 9.1 Lakhs. Salary estimates are based on 27 salaries received from Big Data Analysts.

65



#### SALARY RANGE FOR VARIOUS PROFILES IN PLACEMENT

**Medical Writing Fresher Salary:** 



#### **Medical Writing Experienced Salary: (5 years)**



Ref: www.ambitionbox.com



#### SALARY RANGE FOR VARIOUS PROFILES IN PLACEMENT

#### **Biomedical Technology Fresher Salary:**



#### **Biomedical Technology Experienced Salary: (5 years)**





#### SALARY RANGE FOR VARIOUS PROFILES IN PLACEMENT (HEALTHCARE)

#### **Public Health and Hospital Management Fresher Salary:**

Average Annual Salary (Estimated)

₹ 2.9 LPA - ₹ 3.7 LPA

**Estimated Take Home Salary** 

₹ 23,105 - ₹ 24,547/month

Public Health Manager average annual salary in India ranges between ₹ 2.9 Lakhs to ₹ 3.7 Lakhs. This is an estimate based on salaries received from few Public Health Managers.

#### Public Health and Hospital Management Experienced Salary: (5 years)



₹ 2.7L ₹ 15.6L (teawins) (average) Estimated Take Home Salary

₹ 42,183 - ₹ 43,315/month

Avg. Salary (in Lakhs)

Public Health Manager salary in India ranges between ₹ 2.7 Lakhs to ₹ 6.0 Lakhs with an average annual salary of ₹ 5.