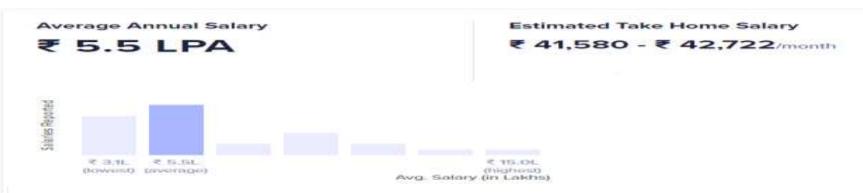

564 - ₹ 38,765/month

Family Counsellor average annual salary in India ranges between ₹ 4.5 Lakhs to ₹ 5.8 Lakhs. This is an estimate based on salaries received from few Family Counsellors.



#### SALARY RANGE FOR VARIOUS PROFILES IN PLACEMENT (HEALTHCARE)

#### **Telehealth Fresher Salary:**



#### **Telehealth Experience Salary: (5 years)**

Average Annual Salary (Estimated)

₹ 3.6 LPA - ₹ 4.6 LPA

Estimated Take Home Salary

₹ 29,531 - ₹ 30,852/month

Tele Consultant average annual salary in India ranges between ₹ 3.6 Lakhs to ₹ 4.6 Lakhs. This is an estimate based on salaries received from few Tele Consultants.



#### SALARY RANGE FOR VARIOUS PROFILES IN PLACEMENT (HEALTHCARE)

#### **Healthcare Informatics Fresher Salary:**



# Healthcare Informatics Experience Salary: (5 years)



Healthcare Informatics ranges between ₹ 5.4 Lakhs to ₹ 6.8 Lakhs per year. This is an estimate based on salaries received from employees of Healthcare Informatics.



#### SALARY RANGE FOR VARIOUS PROFILES IN PLACEMENT (HEALTHCARE)

#### **Health Inspector Fresher Salary:**

Average Annual Salary (Estimated)

₹ 5.5 LPA - ₹ 7.0 LPA

**Estimated Take Home Salary** 

₹ 46,400 - ₹ 47,500/month

Health Inspector average annual salary in India ranges between ₹ 5.5 Lakhs to ₹ 7.0 Lakhs. This is an estimate based on salaries received from few Health Inspectors.

#### **Health Inspector Experienced Salary: (5 years)**



ile c

₹ 2.5L ₹ 7.8L ₹ 10.0L (fowest) (average) (highest)

Estimated Take Home Salary ₹ 57,375 - ₹ 58,818/month

Avg. Salary (in Lakhs)

Health Inspector salary in India ranges b