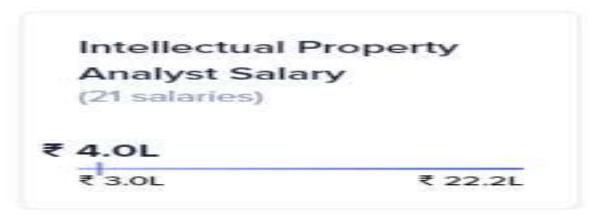

and Development Fresher Salary:**



Estimated Take Home Salary ₹ 18,285 - ₹ 19,974/month

Avg. Salary (in Lakha)

Research and Development salary in India ranges between ₹ 2.0 Lakhs to ₹ 4.8 Lakhs with an average annual salary of ₹ 2.6 Lakhs. Salary estimates are based on 4 salaries received from Research and Developments.

#### Drug Discovery and Development Experienced Salary: (5 years)

Average Annual Salary (Estimated)

₹ 5.0 LPA - ₹ 6.3 LPA

Estimated Take Home Salary

₹ 41,580 - ₹ 42,722/month

Research and Development average annual salary in India ranges between ₹ 5.0 Lakhs to ₹ 6.3 Lakhs. This is an estimate based on salaries received from few Research and Developments.



#### SALARY RANGE FOR VARIOUS PROFILES IN PLACEMENT

#### **Intellectual Property Rights Fresher Salary:**



#### **Intellectual Property Rights Experienced Salary: (5 years)**





#### SALARY RANGE FOR VARIOUS PROFILES IN PLACEMENT

#### **Medical Devices Fresher Salary:**



The average Medical Devices salary ranges from approximately €1.9 Lakhs per year for a Quality Inspector to € 5.4 Lakhs per year for a Area Sales Manager. Salary estimates are based on 92 Medical Devices salaries received from various employees of Medical Devices.

#### **Medical Devices Experienced Salary: (5 years)**



The average Medical Devices salary ranges from approximatel ₹ 3.0 Lakhs per year for a Quality Inspector to ₹ 5.4 Lakhs per year for a Area Sales Manager. Salary estimates are based on 92 Medical Devices salaries received from various employees of Medical Devices.



### SALARY RANGE FOR VARIOUS PROFILE