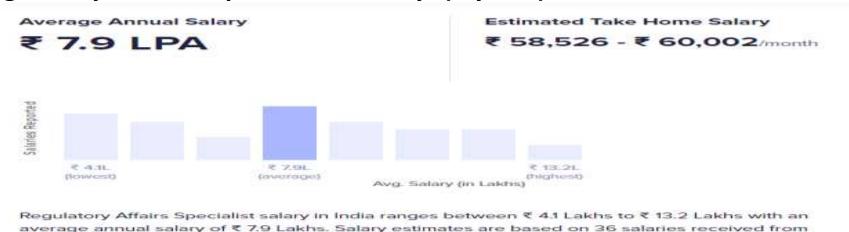

ive strengthen experience, and allows candidates to gain an insight into the kind of competition that they are up against in the industry.



#### SALARY RANGE FOR VARIOUS PROFILES IN PLACEMENT

**Clinical Research Fresher Salary:** 



#### Clinical Research Experienced Salary: (5 years)





#### SALARY RANGE FOR VARIOUS PROFILES IN PLACEMENT

#### **Pharmacovigilance Fresher Salary:**



#### Pharmacovigilance Experienced Salary: (5 years)





#### SALARY RANGE FOR VARIOUS PROFILES IN PLACEMENT

#### **Quality Assurance/Quality Control Fresher Salary:**



#### **Quality Assurance/Quality Control Experienced Salary: (5 years)**





#### SALARY RANGE FOR VARIOUS PROFILES IN PLACEMENT

#### **Regulatory Affairs Fresher Salary:**



#### Regulatory Affairs Experienced Salary: (5 years)



Regulatory Affairs Specialists.



#### SALARY RANGE FOR VARIOUS PROFILES IN PLACEMENT

#### **Medical Coding Fresher Salary:**



#### **Medical Coding Experienced Salary : (5 years)**





#### SALARY RANGE FOR VARIOUS PROFILES IN PLACEMENT

#### **Computer System Validation Fresher Salary:**



#### **Computer System Validation Experienced Salary: (5years)**



average annual salary of ₹ 11.9 Lakhs. Salary estimates are based on 19 salaries received from System

Validation Engineers.



#### SALARY RANGE FOR VARIOUS PROFILES IN PLACEMENT

#### **Drug Discovery and Development Fresher Salary:**



Estimated Take Home Salary ₹ 18,285 - ₹ 19,974/month

Avg. Salary (in Lakha)

Research and Development salary in India ranges between ₹ 2.0 Lakhs to ₹ 4.8 Lakhs with an average annual salary