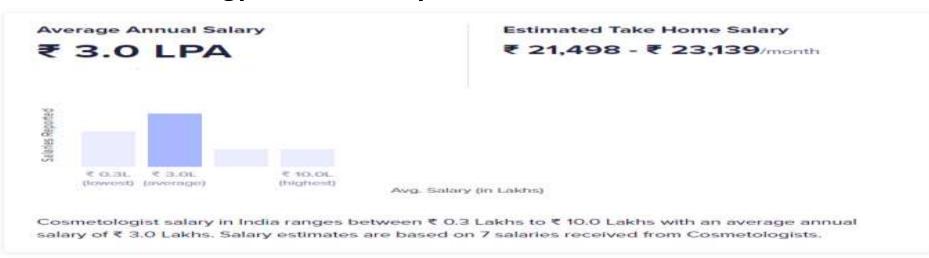

ears)**





#### SALARY RANGE FOR VARIOUS PROFILES IN PLACEMENT

#### **Medical Devices Fresher Salary:**



The average Medical Devices salary ranges from approximately €1.9 Lakhs per year for a Quality Inspector to € 5.4 Lakhs per year for a Area Sales Manager. Salary estimates are based on 92 Medical Devices salaries received from various employees of Medical Devices.

#### **Medical Devices Experienced Salary: (5 years)**



The average Medical Devices salary ranges from approximatel ₹ 3.0 Lakhs per year for a Quality Inspector to ₹ 5.4 Lakhs per year for a Area Sales Manager. Salary estimates are based on 92 Medical Devices salaries received from various employees of Medical Devices.



### SALARY RANGE FOR VARIOUS PROFILES IN PLACEMENT

#### **Cosmetic Technology Fresher Salary:**



#### **Cosmetic Technology Experienced Salary: (5 years)**

Average Annual Salary (Estimated)

₹ 5.2 LPA - ₹ 6.7 LPA

Estimated Take Home Salary

₹ 43,990 - ₹ 45,096/month

Cosmetologist average annual salary in India ranges between ₹ 5.2 Lakhs to ₹ 6.7 Lakhs. This is an estimate based on salaries received from few Cosmetologists.



Silanes Reported

## GLIMPSE OF PLACEMENT RECORD

### SALARY RANGE FOR VARIOUS PROFILES IN PLACEMENT

#### **Bioinformatics Fresher Salary:**



₹ 31,539 - ₹ 32,830/month



Avg. Salary (in Lakhs)

Bioinformatics Analyst salary in India ranges between ₹ 2.0 Lakhs to ₹ 7.0 Lakhs with an average annual salary of ₹ 4.3 Lakhs. Salary estimates are based on 4 salaries received from Bioinformatics Analysts.

#### **Bioinformatics Experienced Salary: (5 years)**

A