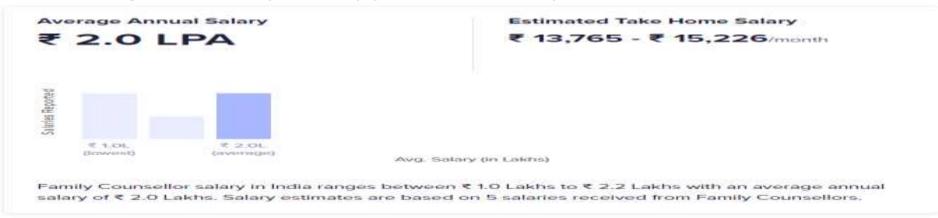

alary (Estimated)

₹ 2.9 LPA - ₹ 3.7 LPA

**Estimated Take Home Salary** 

₹ 23,105 - ₹ 24,547/month

Public Health Manager average annual salary in India ranges between ₹ 2.9 Lakhs to ₹ 3.7 Lakhs. This is an estimate based on salaries received from few Public Health Managers.

#### Public Health and Hospital Management Experienced Salary: (5 years)



₹ 2.7L ₹ 15.6L (teawins) (average) Estimated Take Home Salary

₹ 42,183 - ₹ 43,315/month

Avg. Salary (in Lakhs)

Public Health Manager salary in India ranges between ₹ 2.7 Lakhs to ₹ 6.0 Lakhs with an average annual salary of ₹ 5.6 Lakhs. Salary estimates are based on 4 salaries received from Public Health Managers.



#### SALARY RANGE FOR VARIOUS PROFILES IN PLACEMENT (HEALTHCARE)

#### **Counselling and Family Therapy Fresher Salary:**



#### Counselling and Family Therapy Experienced Salary: (5 years)

Average Annual Salary (Estimated)

Estimated Take Home Salary

₹ 37,564 - ₹ 38,765/month

Family Counsellor average annual salary in India ranges between ₹ 4.5 Lakhs to ₹ 5.8 Lakhs. This is an estimate based on salaries received from few Family Counsellors.



#### SALARY RANGE FOR VARIOUS PROFILES IN PLACEMENT (HEALTHCARE)

#### **Telehealth Fresher Salary:**



#### **Telehealth Experience Salary: (5 years)**

Average Annual Salary (Estimated)

₹ 3.6 LPA - ₹ 4.6 LPA

Estimated Take Home Salary

₹ 29,531 - ₹ 30,852/month

Tele Consultant average annual salary in India ranges between ₹ 3.6 Lakhs to ₹ 4.6 Lakhs. This is an estimate based on salaries received from few Tele Consultants.



#### SALARY RANGE FOR VARIOUS PROFI