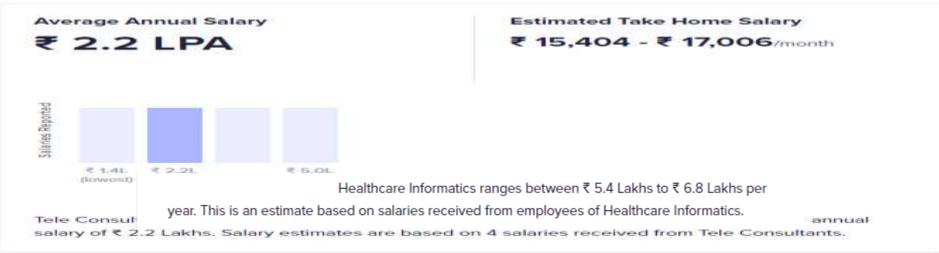

,315/month

Avg. Salary (in Lakhs)

Public Health Manager salary in India ranges between ₹ 2.7 Lakhs to ₹ 6.0 Lakhs with an average annual salary of ₹ 5.6 Lakhs. Salary estimates are based on 4 salaries received from Public Health Managers.



#### SALARY RANGE FOR VARIOUS PROFILES IN PLACEMENT (HEALTHCARE)

#### **Counselling and Family Therapy Fresher Salary:**



#### Counselling and Family Therapy Experienced Salary: (5 years)

Average Annual Salary (Estimated)

Estimated Take Home Salary

₹ 37,564 - ₹ 38,765/month

Family Counsellor average annual salary in India ranges between ₹ 4.5 Lakhs to ₹ 5.8 Lakhs. This is an estimate based on salaries received from few Family Counsellors.



#### SALARY RANGE FOR VARIOUS PROFILES IN PLACEMENT (HEALTHCARE)

#### **Telehealth Fresher Salary:**



#### **Telehealth Experience Salary: (5 years)**

Average Annual Salary (Estimated)

₹ 3.6 LPA - ₹ 4.6 LPA

Estimated Take Home Salary

₹ 29,531 - ₹ 30,852/month

Tele Consultant average annual salary in India ranges between ₹ 3.6 Lakhs to ₹ 4.6 Lakhs. This is an estimate based on salaries received from few Tele Consultants.



#### SALARY RANGE FOR VARIOUS PROFILES IN PLACEMENT (HEALTHCARE)

#### **Healthcare Informatics Fresher Salary:**



# Healthcare Informatics Experience Salary: (5 years)



Healthcare Informatics ranges between ₹ 5.4 Lakhs to ₹ 6.8 Lakhs per year. This is an estimate based on salaries received from employees of Healthcare Informatics.



#### SALARY RANGE FOR VARIOUS PROFILES IN PLACEMENT (HEALTHCARE)

#### **Health Inspector Fresher Salary:**

Average Annual Sal