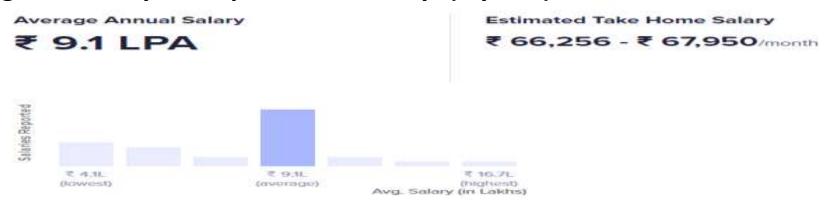

age annual salary of ₹ 4.3 Lakhs. Salary estimates are based on 4 salaries received from Bioinformatics Analysts.

#### **Bioinformatics Experienced Salary: (5 years)**

Average Annual Salary (Estimated)

**Estimated Take Home Salary** 

Bioinformatics Analyst average annual salary in India ranges between ₹ 6.2 Lakhs to ₹ 10.4 Lakhs. This is an estimate based on salaries received from few Bioinformatics Analysts.



#### SALARY RANGE FOR VARIOUS PROFILES IN PLACEMENT



₹ 5.5 LPA

Estimated Take Home Salary

₹ 41,580 - ₹ 42,722/month



Big Data Analyst salary in India ranges between ₹ 2.9 Lakhs to ₹ 12.7 Lakhs with an average annual salary of ₹ 5.5 Lakhs. Salary estimates are based on 24 salaries received from Big Data Analysts.

#### **Big Data Analytics Experienced Salary: (5 years)**



Big Data Analyst salary in India ranges between ₹ 4.1 Lakhs to ₹ 16.7 Lakhs with an average annual salary of ₹ 9.1 Lakhs. Salary estimates are based on 27 salaries received from Big Data Analysts.

65



#### SALARY RANGE FOR VARIOUS PROFILES IN PLACEMENT

**Medical Writing Fresher Salary:** 



#### **Medical Writing Experienced Salary: (5 years)**



Ref: www.ambitionbox.com



#### SALARY RANGE FOR VARIOUS PROFILES IN PLACEMENT

#### **Biomedical Technology Fresher Salary:**



#### **Biomedical Technology Experienced Salary: (5 years)**





#### SALARY RANGE FOR VARIOUS PROFILES IN PLACEMENT (HEALTHCARE)

#### **Public Health and Hospital Management Fresher Salary:**

Average Annual Salary (Estimated)

₹ 2.9 LPA - ₹ 3.7 LPA

**Estimated Take Home Salary** 

₹ 23,105 - ₹ 24,547/month