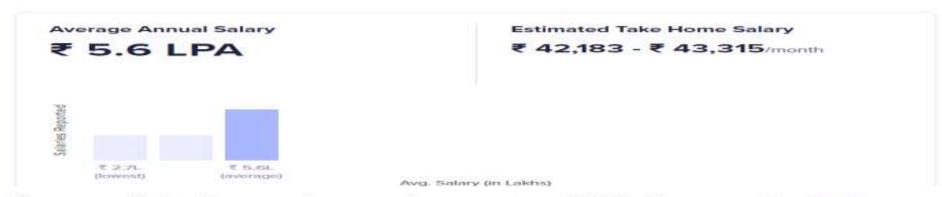

2,722/month

Research and Development average annual salary in India ranges between ₹ 5.0 Lakhs to ₹ 6.3 Lakhs. This is an estimate based on salaries received from few Research and Developments.



#### SALARY RANGE FOR VARIOUS PROFILES IN PLACEMENT

#### **Intellectual Property Rights Fresher Salary:**



#### **Intellectual Property Rights Experienced Salary: (5 years)**





#### SALARY RANGE FOR VARIOUS PROFILES IN PLACEMENT

#### **Medical Devices Fresher Salary:**



The average Medical Devices salary ranges from approximately €1.9 Lakhs per year for a Quality Inspector to € 5.4 Lakhs per year for a Area Sales Manager. Salary estimates are based on 92 Medical Devices salaries received from various employees of Medical Devices.

#### **Medical Devices Experienced Salary: (5 years)**



The average Medical Devices salary ranges from approximatel ₹ 3.0 Lakhs per year for a Quality Inspector to ₹ 5.4 Lakhs per year for a Area Sales Manager. Salary estimates are based on 92 Medical Devices salaries received from various employees of Medical Devices.



### SALARY RANGE FOR VARIOUS PROFILES IN PLACEMENT

#### **Cosmetic Technology Fresher Salary:**



#### **Cosmetic Technology Experienced Salary: (5 years)**

Average Annual Salary (Estimated)

₹ 5.2 LPA - ₹ 6.7 LPA

Estimated Take Home Salary

₹ 43,990 - ₹ 45,096/month

Cosmetologist average annual salary in India ranges between ₹ 5.2 Lakhs to ₹ 6.7 Lakhs. This is an estimate based on salaries received from few Cosmetologists.



Silanes Reported

## GLIMPSE OF PLACEMENT RECORD

### SALARY RANGE FOR VARIOUS PROFILES IN PLA