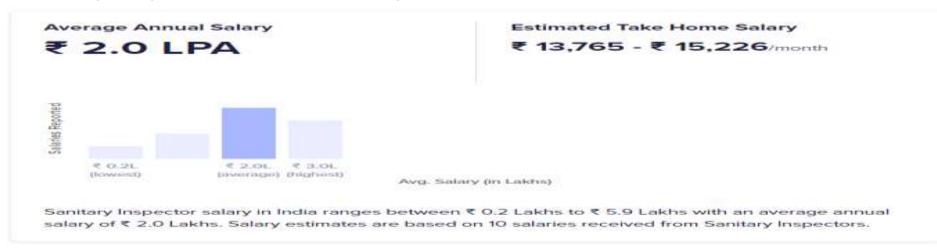

alary (Estimated)

₹ 5.5 LPA - ₹ 7.0 LPA

**Estimated Take Home Salary** 

₹ 46,400 - ₹ 47,500/month

Health Inspector average annual salary in India ranges between ₹ 5.5 Lakhs to ₹ 7.0 Lakhs. This is an estimate based on salaries received from few Health Inspectors.

#### **Health Inspector Experienced Salary: (5 years)**



ile c

₹ 2.5L ₹ 7.8L ₹ 10.0L (fowest) (average) (highest)

Estimated Take Home Salary ₹ 57,375 - ₹ 58,818/month

Avg. Salary (in Lakhs)

Health Inspector salary in India ranges between ₹ 2.5 Lakhs to ₹ 10.0 Lakhs with an average annual salary of ₹ 7.8 Lakhs. Salary estimates are based on 6 salaries received from Health Inspectors.



# GLIMPSE OF PLACEMENT RECORD

# SALARY RANGE FOR VARIOUS PROFILES IN PLACEMENT (HEALTHCARE)

# **Sanitary Inspector Fresher Salary:**



# Sanitary Inspector Experienced Salary: (5 years)

Average Annual Salary (Estimated)

**Estimated Take Home Salary** 

₹ 33,547 - ₹ 34,809/month

Sanitary Inspector average annual salary in India ranges between ₹ 4.1 Lakhs to ₹ 5.2 Lakhs. This is an estimate based on salaries received from few Sanitary Inspectors.



# GLIMPSE OF PLACEMENT RECORD

# SALARY RANGE FOR VARIOUS PROFILES IN PLACEMENT (HEALTHCARE)

# **Health and Sanitation Fresher Salary:**

Average Annual Salary (Estimated)

₹ 2.7 LPA - ₹ 4.6 LPA

**Estimated Take Home Salary** 

₹ 25,515 - ₹ 26,921/month

Health Sanitary Inspector average annual salary in India ranges between ₹ 2.7 Lakhs to ₹ 4.6 Lakhs. This is an estimate based on salaries received from few Health Sanitary Inspectors.

# Health and Sanitation Experience S