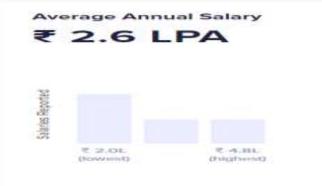

Experienced Salary: (5 years)**





#### SALARY RANGE FOR VARIOUS PROFILES IN PLACEMENT

#### **Regulatory Affairs Fresher Salary:**



#### Regulatory Affairs Experienced Salary: (5 years)



Regulatory Affairs Specialists.



#### SALARY RANGE FOR VARIOUS PROFILES IN PLACEMENT

#### **Medical Coding Fresher Salary:**



#### **Medical Coding Experienced Salary : (5 years)**





#### SALARY RANGE FOR VARIOUS PROFILES IN PLACEMENT

#### **Computer System Validation Fresher Salary:**



#### **Computer System Validation Experienced Salary: (5years)**



average annual salary of ₹ 11.9 Lakhs. Salary estimates are based on 19 salaries received from System

Validation Engineers.



#### SALARY RANGE FOR VARIOUS PROFILES IN PLACEMENT

#### **Drug Discovery and Development Fresher Salary:**



Estimated Take Home Salary ₹ 18,285 - ₹ 19,974/month

Avg. Salary (in Lakha)

Research and Development salary in India ranges between ₹ 2.0 Lakhs to ₹ 4.8 Lakhs with an average annual salary of ₹ 2.6 Lakhs. Salary estimates are based on 4 salaries received from Research and Developments.

#### Drug Discovery and Development Experienced Salary: (5 years)

Average Annual Salary (Estimated)

₹ 5.0 LPA - ₹ 6.3 LPA

Estimated Take Home Salary

₹ 41,580 - ₹ 42,722/month

Research and Development average annual salary in India ranges between ₹ 5.0 Lakhs to ₹ 6.3 Lakhs. This is an estimate based on salaries received from few Research and Developments.



#### SALARY RANGE FOR VARIOUS PROFILES IN PLACEMENT

#### **Intellectual Property Rights Fresher Salary:**



#### **Intellectual Property Righ