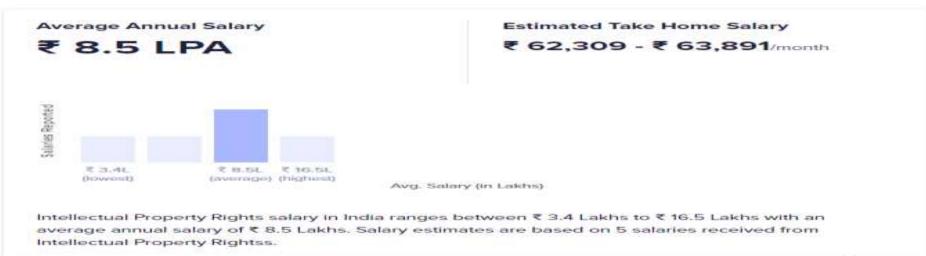

5 - ₹ 19,974/month

Avg. Salary (in Lakha)

Research and Development salary in India ranges between ₹ 2.0 Lakhs to ₹ 4.8 Lakhs with an average annual salary of ₹ 2.6 Lakhs. Salary estimates are based on 4 salaries received from Research and Developments.

#### Drug Discovery and Development Experienced Salary: (5 years)

Average Annual Salary (Estimated)

₹ 5.0 LPA - ₹ 6.3 LPA

Estimated Take Home Salary

₹ 41,580 - ₹ 42,722/month

Research and Development average annual salary in India ranges between ₹ 5.0 Lakhs to ₹ 6.3 Lakhs. This is an estimate based on salaries received from few Research and Developments.



#### SALARY RANGE FOR VARIOUS PROFILES IN PLACEMENT

#### **Intellectual Property Rights Fresher Salary:**



#### **Intellectual Property Rights Experienced Salary: (5 years)**





#### SALARY RANGE FOR VARIOUS PROFILES IN PLACEMENT

#### **Medical Devices Fresher Salary:**



The average Medical Devices salary ranges from approximately €1.9 Lakhs per year for a Quality Inspector to € 5.4 Lakhs per year for a Area Sales Manager. Salary estimates are based on 92 Medical Devices salaries received from various employees of Medical Devices.

#### **Medical Devices Experienced Salary: (5 years)**



The average Medical Devices salary ranges from approximatel ₹ 3.0 Lakhs per year for a Quality Inspector to ₹ 5.4 Lakhs per year for a Area Sales Manager. Salary estimates are based on 92 Medical Devices salaries received from various employees of Medical Devices.



### SALARY RANGE FOR VARIOUS PROFILES IN PLACEMENT

#### **Cosmetic Technology Fresher Salary:**



#### **