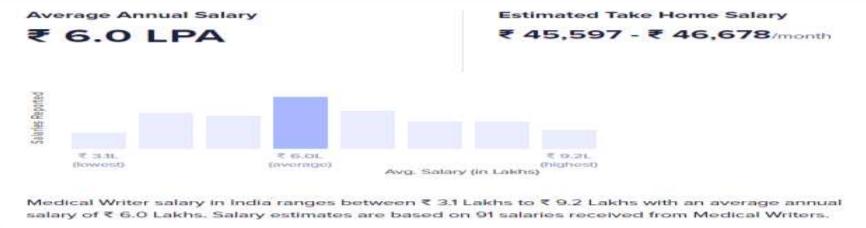

based on salaries received from few Bioinformatics Analysts.



#### SALARY RANGE FOR VARIOUS PROFILES IN PLACEMENT



₹ 5.5 LPA

Estimated Take Home Salary

₹ 41,580 - ₹ 42,722/month



Big Data Analyst salary in India ranges between ₹ 2.9 Lakhs to ₹ 12.7 Lakhs with an average annual salary of ₹ 5.5 Lakhs. Salary estimates are based on 24 salaries received from Big Data Analysts.

#### **Big Data Analytics Experienced Salary: (5 years)**



Big Data Analyst salary in India ranges between ₹ 4.1 Lakhs to ₹ 16.7 Lakhs with an average annual salary of ₹ 9.1 Lakhs. Salary estimates are based on 27 salaries received from Big Data Analysts.

65



#### SALARY RANGE FOR VARIOUS PROFILES IN PLACEMENT

**Medical Writing Fresher Salary:** 



#### **Medical Writing Experienced Salary: (5 years)**



Ref: www.ambitionbox.com



#### SALARY RANGE FOR VARIOUS PROFILES IN PLACEMENT

#### **Biomedical Technology Fresher Salary:**



#### **Biomedical Technology Experienced Salary: (5 years)**





#### SALARY RANGE FOR VARIOUS PROFILES IN PLACEMENT (HEALTHCARE)

#### **Public Health and Hospital Management Fresher Salary:**

Average Annual Salary (Estimated)

₹ 2.9 LPA - ₹ 3.7 LPA

**Estimated Take Home Salary** 

₹ 23,105 - ₹ 24,547/month

Public Health Manager average annual salary in India ranges between ₹ 2.9 Lakhs to ₹ 3.7 Lakhs. This is an estimate based on salaries received from few Public Health Managers.

#### Public Health and Hospital Management Experienced Salary: (5 years)



₹ 2.7L ₹ 15.6L (teawins) (average) Estimated Take Home Salary

₹ 42,183 - ₹ 43,315/month

Avg. Salar