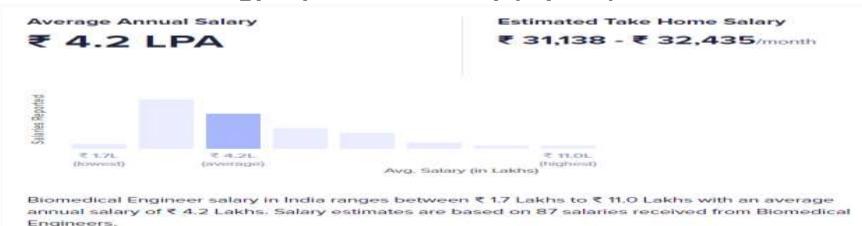

a Analyst salary in India ranges between ₹ 2.9 Lakhs to ₹ 12.7 Lakhs with an average annual salary of ₹ 5.5 Lakhs. Salary estimates are based on 24 salaries received from Big Data Analysts.

#### **Big Data Analytics Experienced Salary: (5 years)**



Big Data Analyst salary in India ranges between ₹ 4.1 Lakhs to ₹ 16.7 Lakhs with an average annual salary of ₹ 9.1 Lakhs. Salary estimates are based on 27 salaries received from Big Data Analysts.

65



#### SALARY RANGE FOR VARIOUS PROFILES IN PLACEMENT

**Medical Writing Fresher Salary:** 



#### **Medical Writing Experienced Salary: (5 years)**



Ref: www.ambitionbox.com



#### SALARY RANGE FOR VARIOUS PROFILES IN PLACEMENT

#### **Biomedical Technology Fresher Salary:**



#### **Biomedical Technology Experienced Salary: (5 years)**





#### SALARY RANGE FOR VARIOUS PROFILES IN PLACEMENT (HEALTHCARE)

#### **Public Health and Hospital Management Fresher Salary:**

Average Annual Salary (Estimated)

₹ 2.9 LPA - ₹ 3.7 LPA

**Estimated Take Home Salary** 

₹ 23,105 - ₹ 24,547/month

Public Health Manager average annual salary in India ranges between ₹ 2.9 Lakhs to ₹ 3.7 Lakhs. This is an estimate based on salaries received from few Public Health Managers.

#### Public Health and Hospital Management Experienced Salary: (5 years)



₹ 2.7L ₹ 15.6L (teawins) (average) Estimated Take Home Salary

₹ 42,183 - ₹ 43,315/month

Avg. Salary (in Lakhs)

Public Health Manager salary in India ranges between ₹ 2.7 Lakhs to ₹ 6.0 Lakhs with an average annual salary of ₹ 5.6 Lakhs. Salary estimates are based on 4 salaries received from