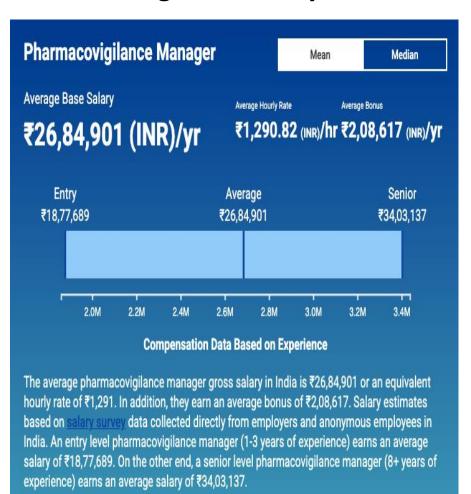

n that they are up against in the industry.



### SALARY RANGE FOR VARIOUS PROFILES IN PLACEMENT

### **Clinical Research Salary:**

earns an average salary of ₹18,05,117.



### **Clinical Data Analyst Salary:**



The average clinical data analyst gross salary in India is ₹16,32,681 or an equivalent hourly rate of ₹785. In addition, they earn an average bonus of ₹47,674. Salary estimates based on salary survey data collected directly from employers and anonymous employees in India. An entry level clinical data analyst (1-3 years of experience) earns an average salary of ₹11,72,176. On the other end, a senior level clinical data analyst (8+ years of experience) earns an average salary of ₹20,54,259.



## SALARY RANGE FOR VARIOUS PROFILES IN PLACEMENT

### **Pharmacovigilance Salary:**



### **Pharmacologist Salary:**





### SALARY RANGE FOR VARIOUS PROFILES IN PLACEMENT

### QA/QC Salary:



employees in India. An entry level quality control quality assurance supervisor (1-3 years of

quality assurance supervisor (8+ years of experience) earns an average salary of ₹5,61,978.

experience) earns an average salary of ₹3,58,231. On the other end, a senior level quality control

### **Regulatory Affairs Salary:**



The average regulatory affair gross salary in India is ₹9,47,326 or an equivalent hourly rate of ₹455. In addition, they earn an average bonus of ₹26,715. Salary estimates based on salary survey data collected directly from employers and anonymous employees in India. An entry level regulatory affair (1-3 years of experience) earns an average salary of ₹6,87,957