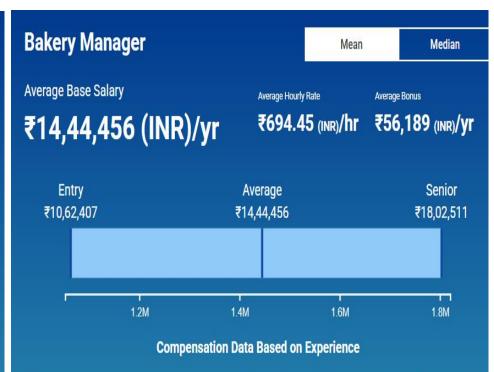

n average salary of ₹12,43,876.



#### SALARY RANGE FOR VARIOUS PROFILES IN PLACEMENT (FOOD)

### **Food Technologist Salary:**



### **Food Biochemistry Salary:**





#### SALARYRANGE FOR VARIOUS PROFILES IN PLACEMENT (FOOD)

#### **Beverage Technology Salary:**

#### **Bakery Science And Technology Salary:**



The average beverage manager gross salary in India is ₹12,76,318 or an equivalent hourly rate of ₹6.14. In addition, they earn an average bonus of ₹1,33,630. Salary estimates based on salary survey data collected directly from employers and anonymous employees in India. An entry level beverage manager (1-3 years of experience) earns an average salary of ₹7,19,877. On the other end, a senior level beverage manager (8+ years of experience) earns an average salary of ₹16,53,344.



The average bakery manager gross salary in India is ₹14,44,456 or an equivalent hourly rate of ₹694. In addition, they earn an average bonus of ₹56,189. Salary estimates based on <u>salary</u> <u>survey</u> data collected directly from employers and anonymous employees in India. An entry level bakery manager (1-3 years of experience) earns an average salary of ₹10,62,407. On the other end, a senior level bakery manager (8+ years of experience) earns an average salary of ₹18.02.511.



### SALARYRANGE FOR VARIOUS PROFILES IN PLACEMENT (FOOD)

#### Tea Technology Salary:



The average tea & spice supervisor gross salary in India is ₹8,55,791 or an equivalent hourly rate of ₹411. In addition, they earn an average bonus of ₹26,273. Salary estimates based on <u>salary survey</u> data collect