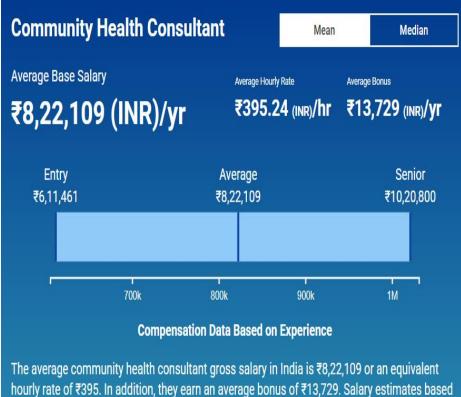

erience) earns an average salary of ₹19,16,592. On the other end, a senior level hospital manager (8+ years of experience) earns an average salary of ₹22,71,221

### **Counselling And Family Therapy:**



The average family counselor gross salary in India is ₹11,43,954 or an equivalent hourly rate of ₹550. In addition, they earn an average bonus of ₹22,421. Salary estimates based on <u>salary</u> <u>survey</u> data collected directly from employers and anonymous employees in India. An entry level family counselor (1-3 years of experience) earns an average salary of ₹8,35,477. On the other end, a senior level family counselor (8+ years of experience) earns an average salary of ₹14,32,247.



### SALARY RANGE FOR VARIOUS PROFILES IN PLACEMENT (HEALTHCARE)

#### **Community health Salary:**



The average community health consultant gross salary in India is ₹8,22,109 or an equivalent hourly rate of ₹395. In addition, they earn an average bonus of ₹13,729. Salary estimates based on <u>salary survey</u> data collected directly from employers and anonymous employees in India. An entry level community health consultant (1-3 years of experience) earns an average salary of ₹6,11,461. On the other end, a senior level community health consultant (8+ years of experience) earns an average salary of ₹10,20,800.

#### **Healthcare Informatics Salary:**



The average health informatics manager gross salary in India is ₹29,47,210 or an equivalent hourly rate of ₹1,417. In addition, they earn an average bonus of ₹1,81,548. Salary estimates based on <u>salary survey</u> data collected direct