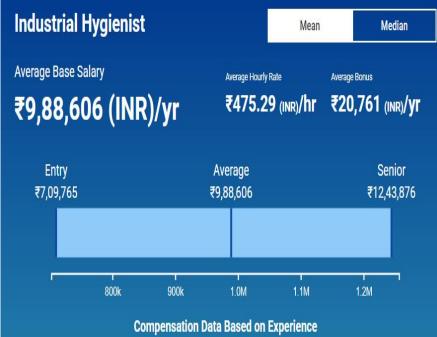

r level environment safety & health coordinator (8+ years of experience) earns an average salary of ₹16,73,141.

#### **ESG Professional Salary:**



The average environment chief officer gross salary in India is ₹58,78,935 or an equivalent hourly rate of ₹2,826. In addition, they earn an average bonus of ₹6,46,683. Salary estimates based on salary survey data collected directly from employers and anonymous employees in India. An entry level environment chief officer (1-3 years of experience) earns an average salary of ₹40,81,076. On the other end, a senior level environment chief officer (8+ years of experience) earns an average salary of ₹74,88,045.



#### SALARY RANGE FOR VARIOUS PROFILES IN PLACEMENT

#### **Occupational Health Safety Salary:**

#### **Industrial Hygiene Salary:**





The average industrial hygienist gross salary in India is ₹9,88,606 or an equivalent hourly rate of ₹475. In addition, they earn an average bonus of ₹20,761. Salary estimates based on <u>salary survey</u> data collected directly from employers and anonymous employees in India. An entry level industrial hygienist (1-3 years of experience) earns an average salary of ₹7,09,765. On the other end, a senior level industrial hygienist (8+ years of experience) earns an average salary of ₹12,43,876.



#### SALARY RANGE FOR VARIOUS PROFILES IN PLACEMENT (FOOD)

### **Food Technologist Salary:**



### **Food Biochemistry Salary:**





#### SALARYRANGE FOR VARIOUS PROFILES IN PLACEMENT (FOOD)

#### **Beverage Technology Salary:**

#### **Bakery Science And Technology Salary:**



The average beve