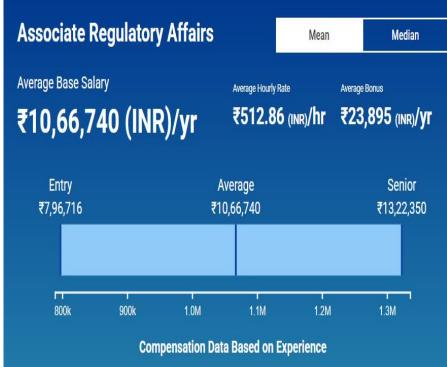

experience) earns an average salary of ₹11,05,097. On the other end, a senior level clinical biochemist (8+ years of experience) earns an average salary of ₹19,39,493.



#### SALARYRANGE FOR VARIOUS PROFILES IN PLACEMENT (FOOD)

#### Food QC and QA Salary:



The average food quality technician gross salary in India is ₹5,93,943 or an equivalent hourly rate of ₹286. In addition, they earn an average bonus of ₹8,493. Salary estimates based on salary survey data collected directly from employers and anonymous employees in India. An entry level food quality technician (1-3 years of experience) earns an average salary of ₹4,55,869. On the other end, a senior level food quality technician (8+ years of experience) earns an average salary of ₹7,25,219.

#### **Food Regulatory Affairs Salary:**



The average associate regulatory affairs gross salary in India is ₹10,66,740 or an equivalent hourly rate of ₹513. In addition, they earn an average bonus of ₹23,895. Salary estimates based on <u>salary survey</u> data collected directly from employers and anonymous employees in India. An entry level associate regulatory affairs (1-3 years of experience) earns an average salary of ₹7,96,716. On the other end, a senior level associate regulatory affairs (8+ years of experience) earns an average salary of ₹13,22,350.



#### SALARYRANGE FOR VARIOUS PROFILES IN PLACEMENT (FOOD)

#### **Food Sales and Marketing Salary:**

#### **Food Products Sales Representative** Mean Median Average Base Salary Average Hourly Rate Average Bonus ₹9,55,443 (INR)/yr ₹459.35 (INR)/hr ₹1,65,769 (INR)/yr **Entry