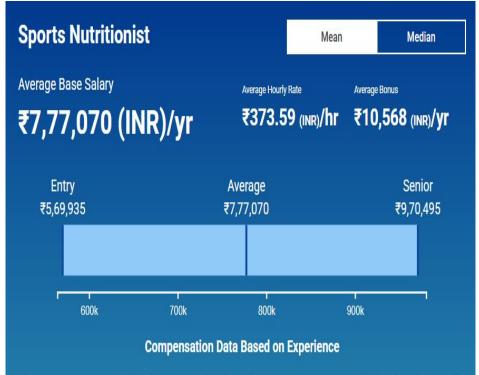

tes educator (8+ years of experience) earns an average salary of ₹10,14,602.

# **Pediatric Nutrition Salary:**



The average pediatric dietitian gross salary in India is ₹7,75,343 or an equivalent hourly rate of ₹373. In addition, they earn an average bonus of ₹10,777. Salary estimates based on <u>salary</u> <u>survey</u> data collected directly from employers and anonymous employees in India. An entry level pediatric dietitian (1-3 years of experience) earns an average salary of ₹5,67,867. On the other end, a senior level pediatric dietitian (8+ years of experience) earns an average salary of ₹9,69,139.

\*www.salaryexpert.com <u>www.igmpi.ac.in</u>



# GLIMPSE OF PLACEMENT RECORD

# SALARYRANGE FOR VARIOUS PROFILES IN PLACEMENT (NUTRITION)

# **Sports and Fitness Nutrition Salary:**



The average sports nutritionist gross salary in India is ₹7,77,070 or an equivalent hourly rate of ₹374. In addition, they earn an average bonus of ₹10,568. Salary estimates based on <u>salary</u> <u>survey</u> data collected directly from employers and anonymous employees in India. An entry level sports nutritionist (1-3 years of experience) earns an average salary of ₹5,69,935. On the other end, a senior level sports nutritionist (8+ years of experience) earns an average salary of ₹9,70,495.

# **Gym Trainer Salary:**



The average fitness trainer gross salary in India is ₹6,89,865 or an equivalent hourly rate of ₹332. In addition, they earn an average bonus of ₹10,555. Salary estimates based on <u>salary</u> <u>survey</u> data collected directly from employers and anonymous employees