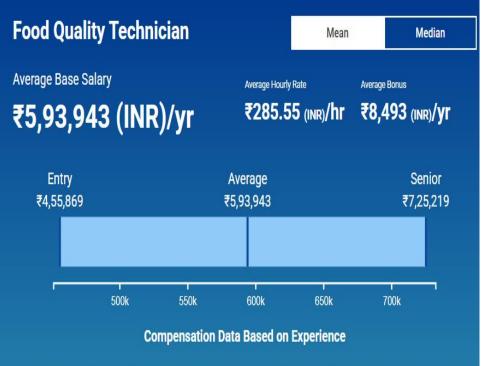

erage salary of ₹4,06,433.

www.igmpi.ac.in \*www.salaryexpert.com



#### SALARY RANGE FOR VARIOUS PROFILES IN PLACEMENT (HEALTHCARE)

#### **Waste Management Salary:**



#### **Clinical Cosmetology Salary:**



The average clinical biochemist gross salary in India is ₹15,41,467 or an equivalent hourly rate of ₹741. In addition, they earn an average bonus of ₹36,841. Salary estimates based on <u>salary survey</u> data collected directly from employers and anonymous employees in India. An entry level clinical biochemist (1-3 years of experience) earns an average salary of ₹11,05,097. On the other end, a senior level clinical biochemist (8+ years of experience) earns an average salary of ₹19,39,493.



#### SALARYRANGE FOR VARIOUS PROFILES IN PLACEMENT (FOOD)

#### Food QC and QA Salary:



The average food quality technician gross salary in India is ₹5,93,943 or an equivalent hourly rate of ₹286. In addition, they earn an average bonus of ₹8,493. Salary estimates based on salary survey data collected directly from employers and anonymous employees in India. An entry level food quality technician (1-3 years of experience) earns an average salary of ₹4,55,869. On the other end, a senior level food quality technician (8+ years of experience) earns an average salary of ₹7,25,219.

#### **Food Regulatory Affairs Salary:**



The average associate regulatory affairs gross salary in India is ₹10,66,740 or an equivalent hourly rate of ₹513. In addition, they earn an average bonus of ₹23,895. Salary estimates based on <u>salary survey</u> data collected directly from employers and