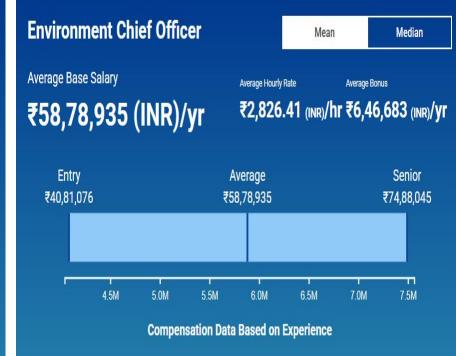

Salary Average Hourly Rate Average Bonus ₹13,33,059 (INR)/yr ₹32,527 (INR)/yr ₹640.89 (INR)/hr Entry Average Senior ₹9,63,949 ₹13,33,059 ₹16,73,141 1.0M 12M 1 4M 16M **Compensation Data Based on Experience**

The average environment safety & health coordinator gross salary in India is ₹13,33,059 or an equivalent hourly rate of ₹641. In addition, they earn an average bonus of ₹32,527. Salary estimates based on <u>salary survey</u> data collected directly from employers and anonymous employees in India. An entry level environment safety & health coordinator (1-3 years of experience) earns an average salary of ₹9,63,949. On the other end, a senior level environment safety & health coordinator (8+ years of experience) earns an average salary of ₹16,73,141.

#### **ESG Professional Salary:**



The average environment chief officer gross salary in India is ₹58,78,935 or an equivalent hourly rate of ₹2,826. In addition, they earn an average bonus of ₹6,46,683. Salary estimates based on salary survey data collected directly from employers and anonymous employees in India. An entry level environment chief officer (1-3 years of experience) earns an average salary of ₹40,81,076. On the other end, a senior level environment chief officer (8+ years of experience) earns an average salary of ₹74,88,045.



#### SALARY RANGE FOR VARIOUS PROFILES IN PLACEMENT

#### **Occupational Health Safety Salary:**

#### **Industrial Hygiene Salary:**





The average industrial hygienist gross salary in India is ₹9,88,606 or an equivalent hourly rate of ₹475. In addition, they earn an average bonus