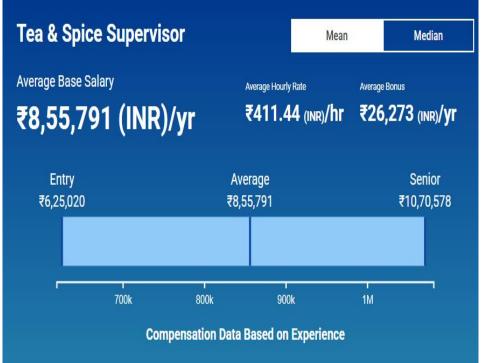

in India. An entry level beverage manager (1-3 years of experience) earns an average salary of ₹7,19,877. On the other end, a senior level beverage manager (8+ years of experience) earns an average salary of ₹16,53,344.



The average bakery manager gross salary in India is ₹14,44,456 or an equivalent hourly rate of ₹694. In addition, they earn an average bonus of ₹56,189. Salary estimates based on <u>salary</u> <u>survey</u> data collected directly from employers and anonymous employees in India. An entry level bakery manager (1-3 years of experience) earns an average salary of ₹10,62,407. On the other end, a senior level bakery manager (8+ years of experience) earns an average salary of ₹18.02.511.



### SALARYRANGE FOR VARIOUS PROFILES IN PLACEMENT (FOOD)

#### Tea Technology Salary:



The average tea & spice supervisor gross salary in India is ₹8,55,791 or an equivalent hourly rate of ₹411. In addition, they earn an average bonus of ₹26,273. Salary estimates based on <u>salary survey</u> data collected directly from employers and anonymous employees in India. An entry level tea & spice supervisor (1-3 years of experience) earns an average salary of ₹6,25,020. On the other end, a senior level tea & spice supervisor (8+ years of experience) earns an average salary of ₹10,70,578.

#### **Dairy Technology Salary:**



The average dairy technologist gross salary in India is ₹5,86,813 or an equivalent hourly rate of ₹282. In addition, they earn an average bonus of ₹8,333. Salary estimates based on salary survey data collected directly from employers and anonymous employees