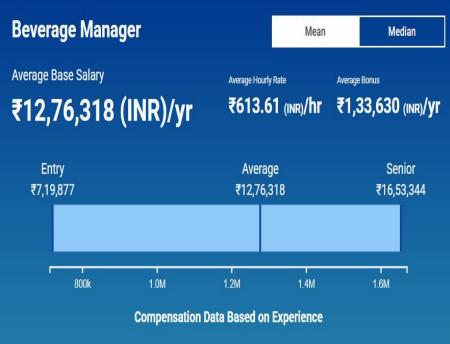

iene Salary:**





The average industrial hygienist gross salary in India is ₹9,88,606 or an equivalent hourly rate of ₹475. In addition, they earn an average bonus of ₹20,761. Salary estimates based on <u>salary survey</u> data collected directly from employers and anonymous employees in India. An entry level industrial hygienist (1-3 years of experience) earns an average salary of ₹7,09,765. On the other end, a senior level industrial hygienist (8+ years of experience) earns an average salary of ₹12,43,876.



#### SALARY RANGE FOR VARIOUS PROFILES IN PLACEMENT (FOOD)

### **Food Technologist Salary:**



### **Food Biochemistry Salary:**





#### SALARYRANGE FOR VARIOUS PROFILES IN PLACEMENT (FOOD)

#### **Beverage Technology Salary:**

#### **Bakery Science And Technology Salary:**



The average beverage manager gross salary in India is ₹12,76,318 or an equivalent hourly rate of ₹6.14. In addition, they earn an average bonus of ₹1,33,630. Salary estimates based on salary survey data collected directly from employers and anonymous employees in India. An entry level beverage manager (1-3 years of experience) earns an average salary of ₹7,19,877. On the other end, a senior level beverage manager (8+ years of experience) earns an average salary of ₹16,53,344.



The average bakery manager gross salary in India is ₹14,44,456 or an equivalent hourly rate of ₹694. In addition, they earn an average bonus of ₹56,189. Salary estimates based on <u>salary</u> <u>survey</u> data collected directly from employers and anonymous employees in India. An entry level bakery manager (1-3