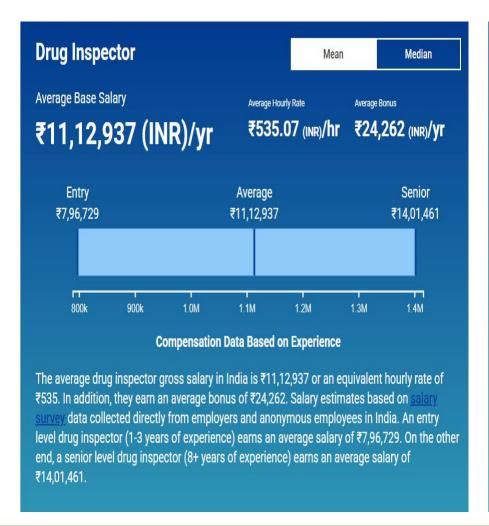

5. On the other end, a senior level medical coding specialist (8+ years of experience) earns an average salary of ₹6,02,498.

### **Computer System Validation Salary:**



The average specialist validation gross salary in India is ₹12,68,586 or an equivalent hourly rate of ₹610. In addition, they earn an average bonus of ₹43,639. Salary estimates based on salary survey data collected directly from employers and anonymous employees in India. An entry level specialist validation (1-3 years of experience) earns an average salary of ₹9,25,190. On the other end, a senior level specialist validation (8+ years of experience) earns an average salary of ₹15,88,288.



### SALARY RANGE FOR VARIOUS PROFILES IN PLACEMENT

### Drug Discovery and Development Salary: Intellectual Property Right Salary:







### SALARY RANGE FOR VARIOUS PROFILES IN PLACEMENT

### **Medical Devices Salary:**

#### **Medical Instrumentation Sales** Mean Median **Engineer** Average Base Salary Average Hourly Rate Average Bonus ₹15,58,024 (INR)/yr ₹749.05 (INR)/hr ₹3,90,441 (INR)/yr **Entry** Average Senior ₹8,77,157 ₹15,58,024 ₹20,18,266 1.2M 1.4M 1.0M 1.6M 1.8M 2.0M **Compensation Data Based on Experience** The average medical instrumentation sales engineer gross salary in India is ₹15,58,024 or an equivalent hourly rate of ₹749. In addition, they earn an average bonus of ₹3,90,441. Salary estimates based on salary survey data collected directly from employers and anonymous employees in India. An entry level medical instrumentation sales engineer (1-3 years of experience) earns an average salary of ₹8,77,1