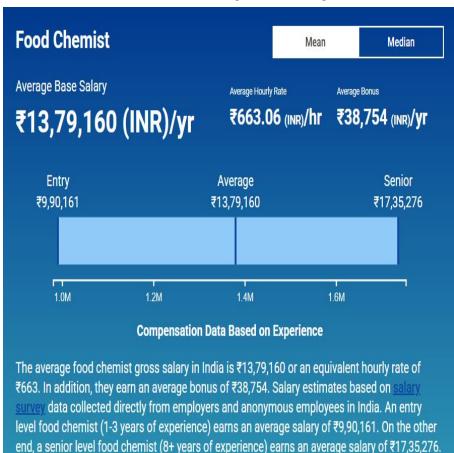

rage salary of ₹74,88,045.



#### SALARY RANGE FOR VARIOUS PROFILES IN PLACEMENT

#### **Occupational Health Safety Salary:**

#### **Industrial Hygiene Salary:**





The average industrial hygienist gross salary in India is ₹9,88,606 or an equivalent hourly rate of ₹475. In addition, they earn an average bonus of ₹20,761. Salary estimates based on <u>salary survey</u> data collected directly from employers and anonymous employees in India. An entry level industrial hygienist (1-3 years of experience) earns an average salary of ₹7,09,765. On the other end, a senior level industrial hygienist (8+ years of experience) earns an average salary of ₹12,43,876.



#### SALARY RANGE FOR VARIOUS PROFILES IN PLACEMENT (FOOD)

### **Food Technologist Salary:**



### **Food Biochemistry Salary:**





#### SALARYRANGE FOR VARIOUS PROFILES IN PLACEMENT (FOOD)

#### **Beverage Technology Salary:**

#### **Bakery Science And Technology Salary:**



The average beverage manager gross salary in India is ₹12,76,318 or an equivalent hourly rate of ₹6.14. In addition, they earn an average bonus of ₹1,33,630. Salary estimates based on salary survey data collected directly from employers and anonymous employees in India. An entry level beverage manager (1-3 years of experience) earns an average salary of ₹7,19,877. On the other end, a senior level beverage manager (8+ years of experience) earns an average salary of ₹16,53,344.



The average bakery manager gross salary in India is ₹14,44,456 or an equivalent hourly rate of ₹694. In addition, they earn an average bonus of ₹56,189. Salary estim