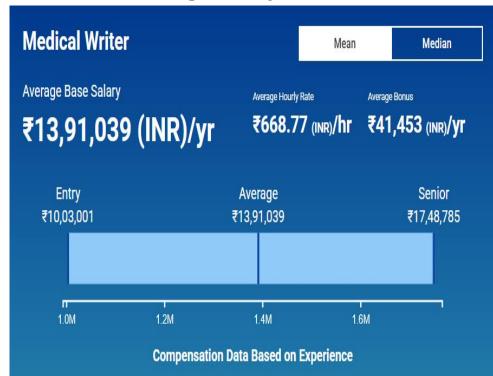

nician (1-3 years of experience) earns an average salary of ₹7,59,878. On the other end, a senior level bioinformatics technician (8+ years of experience) earns an average salary of ₹12,92,113.

### **Big Data Analytics Salary:**



The average big data engineer gross salary in India is ₹23,61,822 or an equivalent hourly rate of ₹1,135. In addition, they earn an average bonus of ₹95,181. Salary estimates based on <u>salary survey</u> data collected directly from employers and anonymous employees in India. An entry level big data engineer (1-3 years of experience) earns an average salary of ₹16,71,261. On the other end, a senior level big data engineer (8+ years of experience) earns an average salary of



### SALARY RANGE FOR VARIOUS PROFILES IN PLACEMENT

### **Medical Writing Salary:**



The average medical writer gross salary in India is ₹13,91,039 or an equivalent hourly rate of ₹669. In addition, they earn an average bonus of ₹41,453. Salary estimates based on salary survey data collected directly from employers and anonymous employees in India. An entry level medical writer (1-3 years of experience) earns an average salary of ₹10,03,001. On the other end, a senior level medical writer (8+ years of experience) earns an average salary of ₹17.48.785.

### **Biomedical Technology Salary:**



The average biomedical analyst gross salary in India is ₹11,04,753 or an equivalent hourly rate of ₹531. In addition, they earn an average bonus of ₹27,398. Salary estimates based on salary survey data collected directly from employers and anonymous employees in India. An entry leve