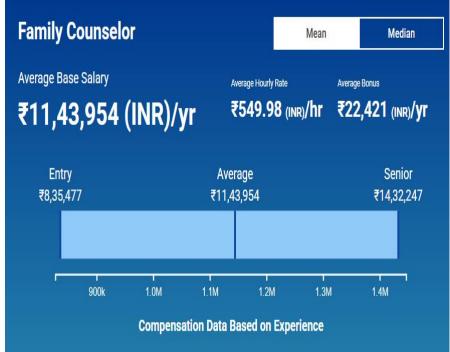

f experience) earns an average salary of ₹7,89,729. On the other end, a senior level biomedical analyst (8+ years of experience) earns an average salary of ₹13,91,155.



### SALARY RANGE FOR VARIOUS PROFILES IN PLACEMENT (HEALTHCARE)

#### **Hospital Management Salary:**



The average hospital manager gross salary in India is ₹26,77,255 or an equivalent hourly rate of ₹1,287. In addition, they earn an average bonus of ₹1,36,005. Salary estimates based on salary survey data collected directly from employers and anonymous employees in India. An entry level hospital manager (1-3 years of experience) earns an average salary of ₹19,16,592. On the other end, a senior level hospital manager (8+ years of experience) earns an average salary of ₹22,71,221

### **Counselling And Family Therapy:**



The average family counselor gross salary in India is ₹11,43,954 or an equivalent hourly rate of ₹550. In addition, they earn an average bonus of ₹22,421. Salary estimates based on <u>salary</u> <u>survey</u> data collected directly from employers and anonymous employees in India. An entry level family counselor (1-3 years of experience) earns an average salary of ₹8,35,477. On the other end, a senior level family counselor (8+ years of experience) earns an average salary of ₹14,32,247.



### SALARY RANGE FOR VARIOUS PROFILES IN PLACEMENT (HEALTHCARE)

#### **Community health Salary:**



The average community health consultant gross salary in India is ₹8,22,109 or an equivalent hourly rate of ₹395. In addition, they earn an average bonus of ₹13,729. Salary estimates based on <u>salary