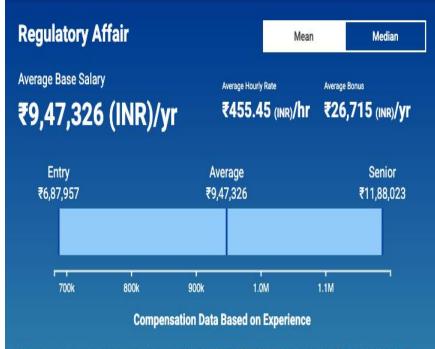

ectly from employers and anonymous employees in India. An entry level clinical data analyst (1-3 years of experience) earns an average salary of ₹11,72,176. On the other end, a senior level clinical data analyst (8+ years of experience) earns an average salary of ₹20,54,259.



## SALARY RANGE FOR VARIOUS PROFILES IN PLACEMENT

### **Pharmacovigilance Salary:**



### **Pharmacologist Salary:**





### SALARY RANGE FOR VARIOUS PROFILES IN PLACEMENT

### QA/QC Salary:



employees in India. An entry level quality control quality assurance supervisor (1-3 years of

quality assurance supervisor (8+ years of experience) earns an average salary of ₹5,61,978.

experience) earns an average salary of ₹3,58,231. On the other end, a senior level quality control

### **Regulatory Affairs Salary:**



The average regulatory affair gross salary in India is ₹9,47,326 or an equivalent hourly rate of ₹455. In addition, they earn an average bonus of ₹26,715. Salary estimates based on salary survey data collected directly from employers and anonymous employees in India. An entry level regulatory affair (1-3 years of experience) earns an average salary of ₹6,87,957. On the other end, a senior level regulatory affair (8+ years of experience) earns an average salary of ₹11,88,023.



## SALARY RANGE FOR VARIOUS PROFILES IN PLACEMENT

### **Medical Coding Salary:**



The average medical coding specialist gross salary in India is ₹4,88,069 or an equivalent hourly rate of ₹235. In addition, they earn an average bonus of ₹6,979. Salary estimates based on salary survey data collected directly from