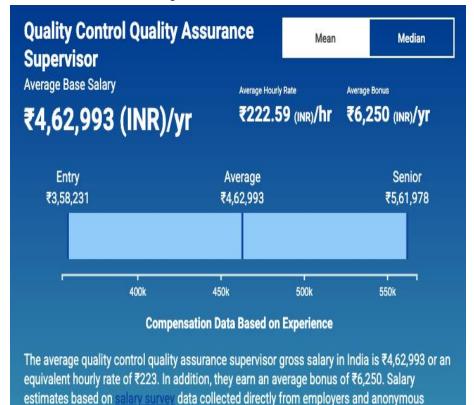

ical Research Salary:**

earns an average salary of ₹18,05,117.



### **Clinical Data Analyst Salary:**



The average clinical data analyst gross salary in India is ₹16,32,681 or an equivalent hourly rate of ₹785. In addition, they earn an average bonus of ₹47,674. Salary estimates based on salary survey data collected directly from employers and anonymous employees in India. An entry level clinical data analyst (1-3 years of experience) earns an average salary of ₹11,72,176. On the other end, a senior level clinical data analyst (8+ years of experience) earns an average salary of ₹20,54,259.



## SALARY RANGE FOR VARIOUS PROFILES IN PLACEMENT

### **Pharmacovigilance Salary:**



### **Pharmacologist Salary:**





### SALARY RANGE FOR VARIOUS PROFILES IN PLACEMENT

### QA/QC Salary:



employees in India. An entry level quality control quality assurance supervisor (1-3 years of

quality assurance supervisor (8+ years of experience) earns an average salary of ₹5,61,978.

experience) earns an average salary of ₹3,58,231. On the other end, a senior level quality control

### **Regulatory Affairs Salary:**



The average regulatory affair gross salary in India is ₹9,47,326 or an equivalent hourly rate of ₹455. In addition, they earn an average bonus of ₹26,715. Salary estimates based on salary survey data collected directly from employers and anonymous employees in India. An entry level regulatory affair (1-3 years of experience) earns an average salary of ₹6,87,957. On the other end, a senior level regulatory affair (8+ years of experience) earns an average salary of ₹11,