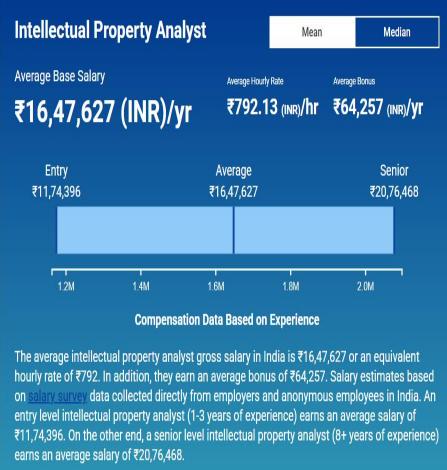

On the other end, a senior level medical coding specialist (8+ years of experience) earns an average salary of ₹6,02,498.

### **Computer System Validation Salary:**



The average specialist validation gross salary in India is ₹12,68,586 or an equivalent hourly rate of ₹610. In addition, they earn an average bonus of ₹43,639. Salary estimates based on salary survey data collected directly from employers and anonymous employees in India. An entry level specialist validation (1-3 years of experience) earns an average salary of ₹9,25,190. On the other end, a senior level specialist validation (8+ years of experience) earns an average salary of ₹15,88,288.



### SALARY RANGE FOR VARIOUS PROFILES IN PLACEMENT

### Drug Discovery and Development Salary: Intellectual Property Right Salary:







### SALARY RANGE FOR VARIOUS PROFILES IN PLACEMENT

### **Medical Devices Salary:**

#### **Medical Instrumentation Sales** Mean Median **Engineer** Average Base Salary Average Hourly Rate Average Bonus ₹15,58,024 (INR)/yr ₹749.05 (INR)/hr ₹3,90,441 (INR)/yr **Entry** Average Senior ₹8,77,157 ₹15,58,024 ₹20,18,266 1.2M 1.4M 1.0M 1.6M 1.8M 2.0M **Compensation Data Based on Experience** The average medical instrumentation sales engineer gross salary in India is ₹15,58,024 or an equivalent hourly rate of ₹749. In addition, they earn an average bonus of ₹3,90,441. Salary estimates based on salary survey data collected directly from employers and anonymous employees in India. An entry level medical instrumentation sales engineer (1-3 years of experience) earns an average salary of ₹8,77,157