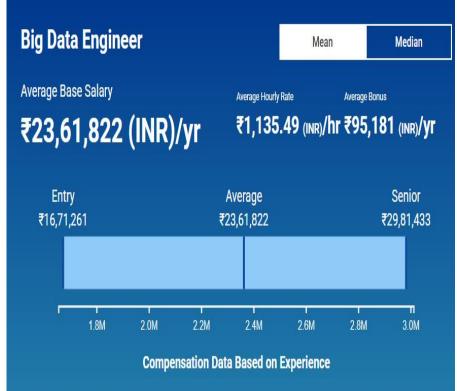

of experience) earns an average salary of ₹8,23,703. On the other end, a senior level cosmetic chemist (8+ years of experience) earns an average salary of ₹14,05,756.



### SALARY RANGE FOR VARIOUS PROFILES IN PLACEMENT

#### **Bioinformatics Salary:**



The average bioinformatics technician gross salary in India is ₹10,34,588 or an equivalent hourly rate of ₹497. In addition, they earn an average bonus of ₹17,691. Salary estimates based on salary survey data collected directly from employers and anonymous employees in India. An entry level bioinformatics technician (1-3 years of experience) earns an average salary of ₹7,59,878. On the other end, a senior level bioinformatics technician (8+ years of experience) earns an average salary of ₹12,92,113.

### **Big Data Analytics Salary:**



The average big data engineer gross salary in India is ₹23,61,822 or an equivalent hourly rate of ₹1,135. In addition, they earn an average bonus of ₹95,181. Salary estimates based on <u>salary survey</u> data collected directly from employers and anonymous employees in India. An entry level big data engineer (1-3 years of experience) earns an average salary of ₹16,71,261. On the other end, a senior level big data engineer (8+ years of experience) earns an average salary of



### SALARY RANGE FOR VARIOUS PROFILES IN PLACEMENT

### **Medical Writing Salary:**



The average medical writer gross salary in India is ₹13,91,039 or an equivalent hourly rate of ₹669. In addition, they earn an average bonus of ₹41,453. Salary estimates based on salary survey data collected directly from employe