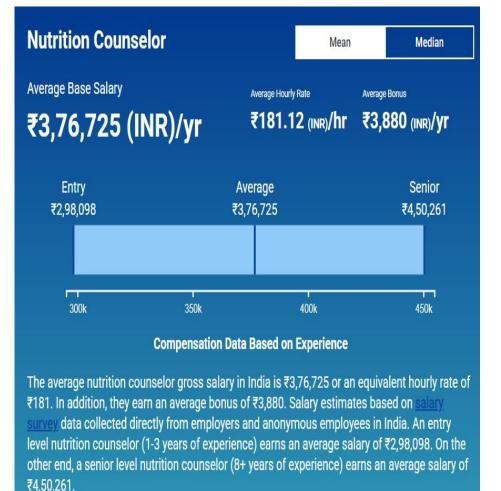

ns an average salary of ₹7,15,907.



#### SALARYRANGE FOR VARIOUS PROFILES IN PLACEMENT (FOOD)

#### **Fat & Oil Processing Salary:**



#### **Food Auditor Salary:**



The average food packaging inspector gross salary in India is ₹5,46,938 or an equivalent hourly rate of ₹263. In addition, they earn an average bonus of ₹8,149. Salary estimates based on salary survey data collected directly from employers and anonymous employees in India. An entry level food packaging inspector (1-3 years of experience) earns an average salary of ₹4,15,836. On the other end, a senior level food packaging inspector (8+ years of experience) earns an average salary of ₹6,71,214.



# GLIMPSE OF PLACEMENT RECORD

# SALARYRANGE FOR VARIOUS PROFILES IN PLACEMENT (NUTRITION)

# **Nutrition Counselor Salary:**



# **Clinical Nutrition Salary:**



The average clinical nutritionist gross salary in India is ₹7,74,480 or an equivalent hourly rate of ₹372. In addition, they earn an average bonus of ₹10,533. Salary estimates based on <u>salary</u> <u>survey</u> data collected directly from employers and anonymous employees in India. An entry level clinical nutritionist (1-3 years of experience) earns an average salary of ₹5,68,835. On the other end, a senior level clinical nutritionist (8+ years of experience) earns an average salary of ₹9,67,260.

\*www.salaryexpert.com <u>www.igmpi.ac.in</u>



# GLIMPSE OF PLACEMENT RECORD

# SALARYRANGE FOR VARIOUS PROFILES IN PLACEMENT (NUTRITION)

# **Diabetes Educator Salary:**



The average certified diabetes educator gross salary in India is ₹8,17,118 or an