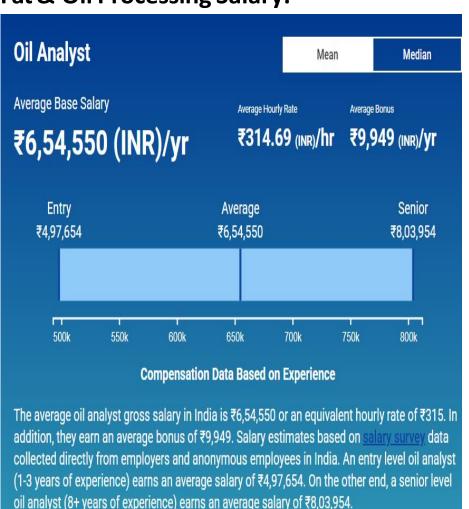

years of experience) earns an average salary of ₹6,25,020. On the other end, a senior level tea & spice supervisor (8+ years of experience) earns an average salary of ₹10,70,578.

#### **Dairy Technology Salary:**



The average dairy technologist gross salary in India is ₹5,86,813 or an equivalent hourly rate of ₹282. In addition, they earn an average bonus of ₹8,333. Salary estimates based on salary survey data collected directly from employers and anonymous employees in India. An entry level dairy technologist (1-3 years of experience) earns an average salary of ₹4,51,003. On the other end, a senior level dairy technologist (8+ years of experience) earns an average salary of ₹7,15,907.



#### SALARYRANGE FOR VARIOUS PROFILES IN PLACEMENT (FOOD)

#### **Fat & Oil Processing Salary:**



#### **Food Auditor Salary:**



The average food packaging inspector gross salary in India is ₹5,46,938 or an equivalent hourly rate of ₹263. In addition, they earn an average bonus of ₹8,149. Salary estimates based on salary survey data collected directly from employers and anonymous employees in India. An entry level food packaging inspector (1-3 years of experience) earns an average salary of ₹4,15,836. On the other end, a senior level food packaging inspector (8+ years of experience) earns an average salary of ₹6,71,214.



# GLIMPSE OF PLACEMENT RECORD

# SALARYRANGE FOR VARIOUS PROFILES IN PLACEMENT (NUTRITION)

# **Nutrition Counselor Salary:**



# **Clinical Nutrition Salary:**



The average clinical nutritionist gross salary in India is ₹7,74,480 or an equivalent hourly rate