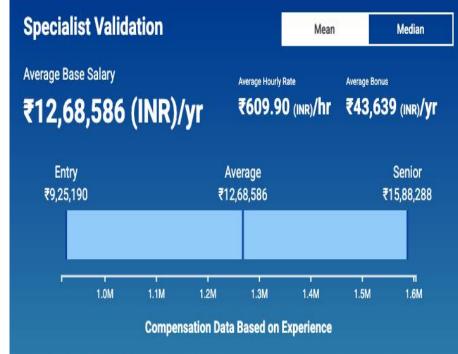

experience) earns an average salary of ₹6,87,957. On the other end, a senior level regulatory affair (8+ years of experience) earns an average salary of ₹11,88,023.



## SALARY RANGE FOR VARIOUS PROFILES IN PLACEMENT

### **Medical Coding Salary:**



The average medical coding specialist gross salary in India is ₹4,88,069 or an equivalent hourly rate of ₹235. In addition, they earn an average bonus of ₹6,979. Salary estimates based on salary survey data collected directly from employers and anonymous employees in India. An entry level medical coding specialist (1-3 years of experience) earns an average salary of ₹3,67,045. On the other end, a senior level medical coding specialist (8+ years of experience) earns an average salary of ₹6,02,498.

### **Computer System Validation Salary:**



The average specialist validation gross salary in India is ₹12,68,586 or an equivalent hourly rate of ₹610. In addition, they earn an average bonus of ₹43,639. Salary estimates based on salary survey data collected directly from employers and anonymous employees in India. An entry level specialist validation (1-3 years of experience) earns an average salary of ₹9,25,190. On the other end, a senior level specialist validation (8+ years of experience) earns an average salary of ₹15,88,288.



### SALARY RANGE FOR VARIOUS PROFILES IN PLACEMENT

### Drug Discovery and Development Salary: Intellectual Property Right Salary:







### SALARY RANGE FOR VARIOUS PROFILES IN PLACEMENT

### **Medical Devices Salary:**

#### **Medical Instrumentation Sales** Mean Median **Engineer** Average Base Sa