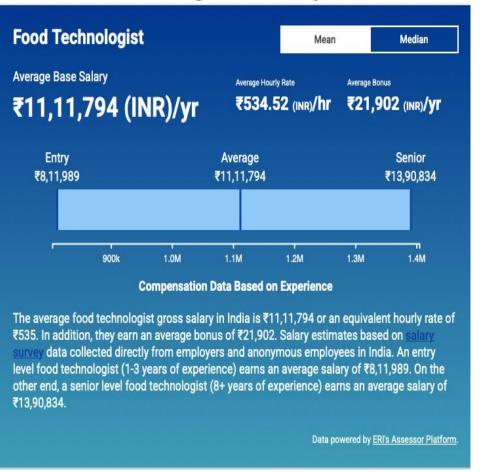

(8+ years of experience) earns an average salary of ₹74,88,045.



#### SALARY RANGE FOR VARIOUS PROFILES IN PLACEMENT

#### **Occupational Health Safety Salary:**

#### **Industrial Hygiene Salary:**





The average industrial hygienist gross salary in India is ₹9,88,606 or an equivalent hourly rate of ₹475. In addition, they earn an average bonus of ₹20,761. Salary estimates based on <u>salary survey</u> data collected directly from employers and anonymous employees in India. An entry level industrial hygienist (1-3 years of experience) earns an average salary of ₹7,09,765. On the other end, a senior level industrial hygienist (8+ years of experience) earns an average salary of ₹12,43,876.



#### SALARY RANGE FOR VARIOUS PROFILES IN PLACEMENT (FOOD)

### **Food Technologist Salary:**



### **Food Biochemistry Salary:**





#### SALARYRANGE FOR VARIOUS PROFILES IN PLACEMENT (FOOD)

#### **Beverage Technology Salary:**

#### **Bakery Science And Technology Salary:**



The average beverage manager gross salary in India is ₹12,76,318 or an equivalent hourly rate of ₹6.14. In addition, they earn an average bonus of ₹1,33,630. Salary estimates based on salary survey data collected directly from employers and anonymous employees in India. An entry level beverage manager (1-3 years of experience) earns an average salary of ₹7,19,877. On the other end, a senior level beverage manager (8+ years of experience) earns an average salary of ₹16,53,344.



The average bakery manager gross salary in India is ₹14,44,456 or an equivalent hourly rate of ₹694. In addition, they earn an a