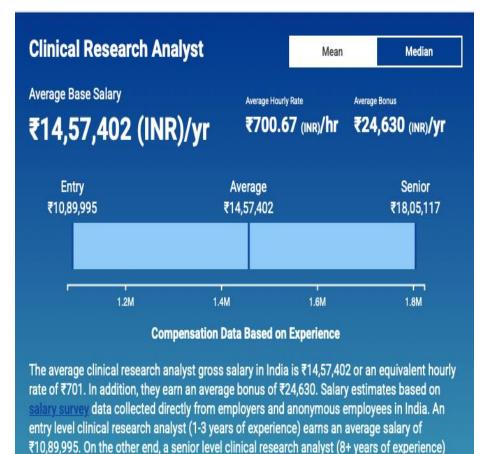

|
| Priyam Awasthi              | PFAN 2572     | Johnson Controls India Pvt Ltd        |
| Daniya Nadim Nandolia       | PDPN 2556     | Health Hatch & Healthytods            |



## CAREER DEVELOPMENT

- Owing to various contacts and a chain of successful passed out students, IGMPI has achieved a tight knit network of industry connections.
- IGMPI, with its properly connected ties with industries, ensure the candidates to get an appropriate chance to express themselves.
- IGMPI, with its placement initiative strengthen experience, and allows candidates to gain an insight into the kind of competition that they are up against in the industry.



### SALARY RANGE FOR VARIOUS PROFILES IN PLACEMENT

### **Clinical Research Salary:**

earns an average salary of ₹18,05,117.



### **Clinical Data Analyst Salary:**



The average clinical data analyst gross salary in India is ₹16,32,681 or an equivalent hourly rate of ₹785. In addition, they earn an average bonus of ₹47,674. Salary estimates based on salary survey data collected directly from employers and anonymous employees in India. An entry level clinical data analyst (1-3 years of experience) earns an average salary of ₹11,72,176. On the other end, a senior level clinical data analyst (8+ years of experience) earns an average salary of ₹20,54,259.



## SALARY RANGE FOR VARIOUS PROFILES IN PLACEMENT

### **Pharmacovigilance Salary:**



### **Pharmacologist Salary:**





### SALARY RANGE FOR VARIOUS PROFILES IN PLACEMENT

### QA/QC Salary:



employees in India. An entry level quality control quality assu