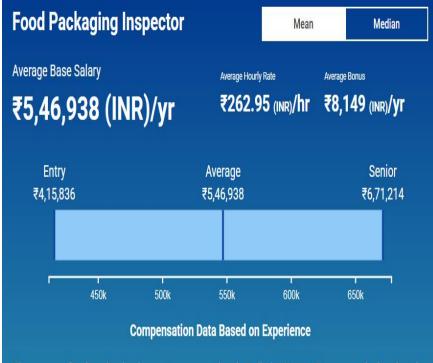

erage salary of ₹6,25,020. On the other end, a senior level tea & spice supervisor (8+ years of experience) earns an average salary of ₹10,70,578.

#### **Dairy Technology Salary:**



The average dairy technologist gross salary in India is ₹5,86,813 or an equivalent hourly rate of ₹282. In addition, they earn an average bonus of ₹8,333. Salary estimates based on salary survey data collected directly from employers and anonymous employees in India. An entry level dairy technologist (1-3 years of experience) earns an average salary of ₹4,51,003. On the other end, a senior level dairy technologist (8+ years of experience) earns an average salary of ₹7,15,907.



#### SALARYRANGE FOR VARIOUS PROFILES IN PLACEMENT (FOOD)

#### **Fat & Oil Processing Salary:**



#### **Food Auditor Salary:**



The average food packaging inspector gross salary in India is ₹5,46,938 or an equivalent hourly rate of ₹263. In addition, they earn an average bonus of ₹8,149. Salary estimates based on salary survey data collected directly from employers and anonymous employees in India. An entry level food packaging inspector (1-3 years of experience) earns an average salary of ₹4,15,836. On the other end, a senior level food packaging inspector (8+ years of experience) earns an average salary of ₹6,71,214.



# GLIMPSE OF PLACEMENT RECORD

# SALARYRANGE FOR VARIOUS PROFILES IN PLACEMENT (NUTRITION)

# **Nutrition Counselor Salary:**



# **Clinical Nutrition Salary:**



The average clinical nutritionist gross salary in India is ₹7,74,480 or an equivalent hourly rate of ₹372. In addition, they earn a