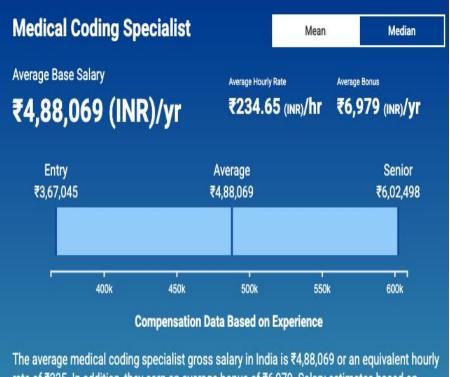

f

quality assurance supervisor (8+ years of experience) earns an average salary of ₹5,61,978.

experience) earns an average salary of ₹3,58,231. On the other end, a senior level quality control

### **Regulatory Affairs Salary:**



The average regulatory affair gross salary in India is ₹9,47,326 or an equivalent hourly rate of ₹455. In addition, they earn an average bonus of ₹26,715. Salary estimates based on salary survey data collected directly from employers and anonymous employees in India. An entry level regulatory affair (1-3 years of experience) earns an average salary of ₹6,87,957. On the other end, a senior level regulatory affair (8+ years of experience) earns an average salary of ₹11,88,023.



## SALARY RANGE FOR VARIOUS PROFILES IN PLACEMENT

### **Medical Coding Salary:**



The average medical coding specialist gross salary in India is ₹4,88,069 or an equivalent hourly rate of ₹235. In addition, they earn an average bonus of ₹6,979. Salary estimates based on salary survey data collected directly from employers and anonymous employees in India. An entry level medical coding specialist (1-3 years of experience) earns an average salary of ₹3,67,045. On the other end, a senior level medical coding specialist (8+ years of experience) earns an average salary of ₹6,02,498.

### **Computer System Validation Salary:**



The average specialist validation gross salary in India is ₹12,68,586 or an equivalent hourly rate of ₹610. In addition, they earn an average bonus of ₹43,639. Salary estimates based on salary survey data collected directly from employers and anonym