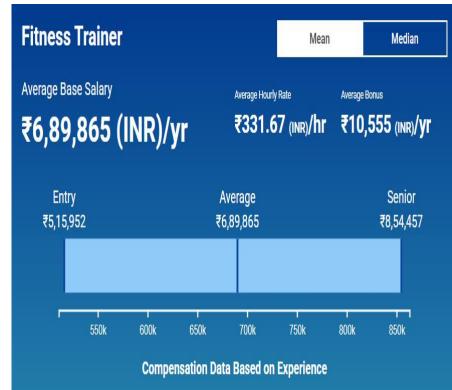

l pediatric dietitian (8+ years of experience) earns an average salary of ₹9,69,139.

\*www.salaryexpert.com <u>www.igmpi.ac.in</u>



# GLIMPSE OF PLACEMENT RECORD

# SALARYRANGE FOR VARIOUS PROFILES IN PLACEMENT (NUTRITION)

# **Sports and Fitness Nutrition Salary:**



The average sports nutritionist gross salary in India is ₹7,77,070 or an equivalent hourly rate of ₹374. In addition, they earn an average bonus of ₹10,568. Salary estimates based on <u>salary</u> <u>survey</u> data collected directly from employers and anonymous employees in India. An entry level sports nutritionist (1-3 years of experience) earns an average salary of ₹5,69,935. On the other end, a senior level sports nutritionist (8+ years of experience) earns an average salary of ₹9,70,495.

# **Gym Trainer Salary:**



The average fitness trainer gross salary in India is ₹6,89,865 or an equivalent hourly rate of ₹332. In addition, they earn an average bonus of ₹10,555. Salary estimates based on <u>salary</u> <u>survey</u> data collected directly from employers and anonymous employees in India. An entry level fitness trainer (1-3 years of experience) earns an average salary of ₹5,15,952. On the other end, a senior level fitness trainer (8+ years of experience) earns an average salary of ₹8,54,457.

\*www.salaryexpert.com <u>www.igmpi.ac.in</u>





# Rahul Rajmane • 2nd

Associate Director Formulation Development & Businesses Development, Cipla Health | Mumbai

Education: Institute of Good Manufacturing Practices India (IGMPI)

🚼 Eran Gabbai, Dr. Nirod Kumar Singh, and 130 other mutual connections



##