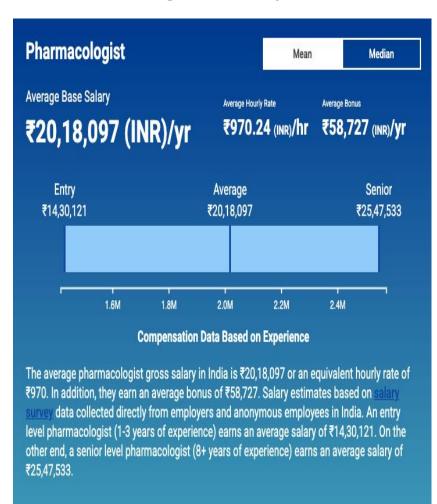

industry.



### SALARY RANGE FOR VARIOUS PROFILES IN PLACEMENT

### **Clinical Research Salary:**

earns an average salary of ₹18,05,117.



### **Clinical Data Analyst Salary:**



The average clinical data analyst gross salary in India is ₹16,32,681 or an equivalent hourly rate of ₹785. In addition, they earn an average bonus of ₹47,674. Salary estimates based on salary survey data collected directly from employers and anonymous employees in India. An entry level clinical data analyst (1-3 years of experience) earns an average salary of ₹11,72,176. On the other end, a senior level clinical data analyst (8+ years of experience) earns an average salary of ₹20,54,259.



## SALARY RANGE FOR VARIOUS PROFILES IN PLACEMENT

### **Pharmacovigilance Salary:**



### **Pharmacologist Salary:**





### SALARY RANGE FOR VARIOUS PROFILES IN PLACEMENT

### QA/QC Salary:



employees in India. An entry level quality control quality assurance supervisor (1-3 years of

quality assurance supervisor (8+ years of experience) earns an average salary of ₹5,61,978.

experience) earns an average salary of ₹3,58,231. On the other end, a senior level quality control

### **Regulatory Affairs Salary:**



The average regulatory affair gross salary in India is ₹9,47,326 or an equivalent hourly rate of ₹455. In addition, they earn an average bonus of ₹26,715. Salary estimates based on salary survey data collected directly from employers and anonymous employees in India. An entry level regulatory affair (1-3 years of experience) earns an average salary of ₹6,87,957. On the other end, a senior level