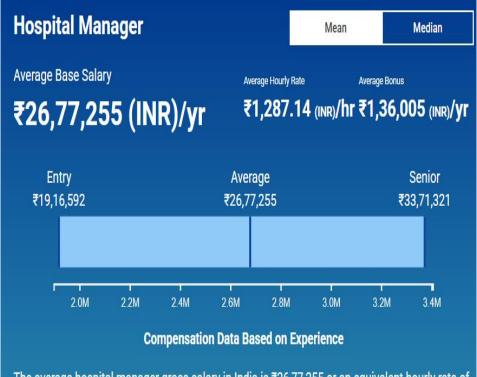

s of experience) earns an average salary of ₹10,03,001. On the other end, a senior level medical writer (8+ years of experience) earns an average salary of ₹17.48.785.

### **Biomedical Technology Salary:**



The average biomedical analyst gross salary in India is ₹11,04,753 or an equivalent hourly rate of ₹531. In addition, they earn an average bonus of ₹27,398. Salary estimates based on salary survey data collected directly from employers and anonymous employees in India. An entry level biomedical analyst (1-3 years of experience) earns an average salary of ₹7,89,729. On the other end, a senior level biomedical analyst (8+ years of experience) earns an average salary of ₹13,91,155.



### SALARY RANGE FOR VARIOUS PROFILES IN PLACEMENT (HEALTHCARE)

#### **Hospital Management Salary:**



The average hospital manager gross salary in India is ₹26,77,255 or an equivalent hourly rate of ₹1,287. In addition, they earn an average bonus of ₹1,36,005. Salary estimates based on salary survey data collected directly from employers and anonymous employees in India. An entry level hospital manager (1-3 years of experience) earns an average salary of ₹19,16,592. On the other end, a senior level hospital manager (8+ years of experience) earns an average salary of ₹22,71,221

### **Counselling And Family Therapy:**



The average family counselor gross salary in India is ₹11,43,954 or an equivalent hourly rate of ₹550. In addition, they earn an average bonus of ₹22,421. Salary estimates based on <u>salary</u> <u>survey</u> data collected directly from employers and anonymous employees