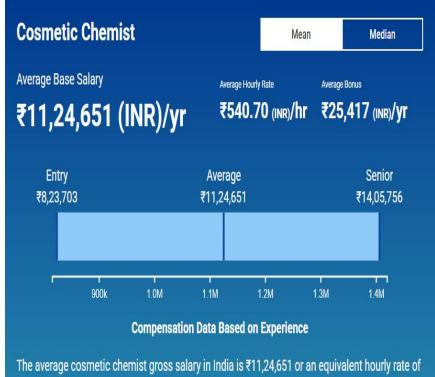

age Hourly Rate Average Bonus ₹15,58,024 (INR)/yr ₹749.05 (INR)/hr ₹3,90,441 (INR)/yr **Entry** Average Senior ₹8,77,157 ₹15,58,024 ₹20,18,266 1.2M 1.4M 1.0M 1.6M 1.8M 2.0M **Compensation Data Based on Experience** The average medical instrumentation sales engineer gross salary in India is ₹15,58,024 or an equivalent hourly rate of ₹749. In addition, they earn an average bonus of ₹3,90,441. Salary estimates based on salary survey data collected directly from employers and anonymous employees in India. An entry level medical instrumentation sales engineer (1-3 years of experience) earns an average salary of ₹8,77,157. On the other end, a senior level medical

instrumentation sales engineer (8+ years of experience) earns an average salary of ₹20,18,266.

### **Cosmetic Technology Salary:**



The average cosmetic chemist gross salary in India is ₹11,24,651 or an equivalent hourly rate of ₹541. In addition, they earn an average bonus of ₹25,417. Salary estimates based on <u>salary</u> survey data collected directly from employers and anonymous employees in India. An entry level cosmetic chemist (1-3 years of experience) earns an average salary of ₹8,23,703. On the other end, a senior level cosmetic chemist (8+ years of experience) earns an average salary of ₹14,05,756.



### SALARY RANGE FOR VARIOUS PROFILES IN PLACEMENT

#### **Bioinformatics Salary:**



The average bioinformatics technician gross salary in India is ₹10,34,588 or an equivalent hourly rate of ₹497. In addition, they earn an average bonus of ₹17,691. Salary estimates based on salary survey data collected dire