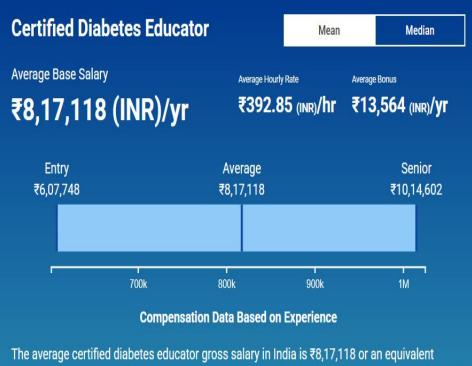

FOR VARIOUS PROFILES IN PLACEMENT (NUTRITION)

# **Nutrition Counselor Salary:**



# **Clinical Nutrition Salary:**



The average clinical nutritionist gross salary in India is ₹7,74,480 or an equivalent hourly rate of ₹372. In addition, they earn an average bonus of ₹10,533. Salary estimates based on <u>salary</u> <u>survey</u> data collected directly from employers and anonymous employees in India. An entry level clinical nutritionist (1-3 years of experience) earns an average salary of ₹5,68,835. On the other end, a senior level clinical nutritionist (8+ years of experience) earns an average salary of ₹9,67,260.

\*www.salaryexpert.com <u>www.igmpi.ac.in</u>



# GLIMPSE OF PLACEMENT RECORD

# SALARYRANGE FOR VARIOUS PROFILES IN PLACEMENT (NUTRITION)

# **Diabetes Educator Salary:**



The average certified diabetes educator gross salary in India is ₹8,17,118 or an equivalent hourly rate of ₹393. In addition, they earn an average bonus of ₹13,564. Salary estimates based on <u>salary survey</u> data collected directly from employers and anonymous employees in India. An entry level certified diabetes educator (1-3 years of experience) earns an average salary of ₹6,07,748. On the other end, a senior level certified diabetes educator (8+ years of experience) earns an average salary of ₹10,14,602.

# **Pediatric Nutrition Salary:**



The average pediatric dietitian gross salary in India is ₹7,75,343 or an equivalent hourly rate of ₹373. In addition, they earn an average bonus of ₹10,777. Salary estimates based on <u>salary</u> <u>survey</u> data collected directly from emp