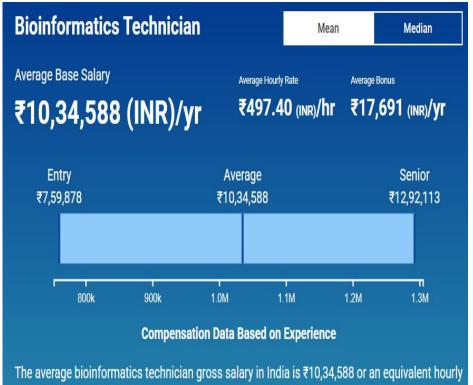

experience) earns an average salary of ₹8,77,157. On the other end, a senior level medical

instrumentation sales engineer (8+ years of experience) earns an average salary of ₹20,18,266.

### **Cosmetic Technology Salary:**



The average cosmetic chemist gross salary in India is ₹11,24,651 or an equivalent hourly rate of ₹541. In addition, they earn an average bonus of ₹25,417. Salary estimates based on <u>salary</u> survey data collected directly from employers and anonymous employees in India. An entry level cosmetic chemist (1-3 years of experience) earns an average salary of ₹8,23,703. On the other end, a senior level cosmetic chemist (8+ years of experience) earns an average salary of ₹14,05,756.



### SALARY RANGE FOR VARIOUS PROFILES IN PLACEMENT

#### **Bioinformatics Salary:**



The average bioinformatics technician gross salary in India is ₹10,34,588 or an equivalent hourly rate of ₹497. In addition, they earn an average bonus of ₹17,691. Salary estimates based on salary survey data collected directly from employers and anonymous employees in India. An entry level bioinformatics technician (1-3 years of experience) earns an average salary of ₹7,59,878. On the other end, a senior level bioinformatics technician (8+ years of experience) earns an average salary of ₹12,92,113.

### **Big Data Analytics Salary:**



The average big data engineer gross salary in India is ₹23,61,822 or an equivalent hourly rate of ₹1,135. In addition, they earn an average bonus of ₹95,181. Salary estimates based on <u>salary survey</u> data collected directly from employers and anonym