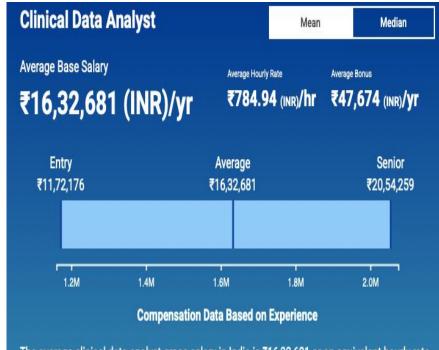

| PFAN 2572     | Johnson Controls India Pvt Ltd        |
| Daniya Nadim Nandolia       | PDPN 2556     | Health Hatch & Healthytods            |



## CAREER DEVELOPMENT

- Owing to various contacts and a chain of successful passed out students, IGMPI has achieved a tight knit network of industry connections.
- IGMPI, with its properly connected ties with industries, ensure the candidates to get an appropriate chance to express themselves.
- IGMPI, with its placement initiative strengthen experience, and allows candidates to gain an insight into the kind of competition that they are up against in the industry.



### SALARY RANGE FOR VARIOUS PROFILES IN PLACEMENT

### **Clinical Research Salary:**

earns an average salary of ₹18,05,117.



### **Clinical Data Analyst Salary:**



The average clinical data analyst gross salary in India is ₹16,32,681 or an equivalent hourly rate of ₹785. In addition, they earn an average bonus of ₹47,674. Salary estimates based on salary survey data collected directly from employers and anonymous employees in India. An entry level clinical data analyst (1-3 years of experience) earns an average salary of ₹11,72,176. On the other end, a senior level clinical data analyst (8+ years of experience) earns an average salary of ₹20,54,259.



## SALARY RANGE FOR VARIOUS PROFILES IN PLACEMENT

### **Pharmacovigilance Salary:**



### **Pharmacologist Salary:**





### SALARY RANGE FOR VARIOUS PROFILES IN PLACEMENT

### QA/QC Salary:



employees in India. An entry level quality control quality assurance supervisor (1-3 years of

quality a