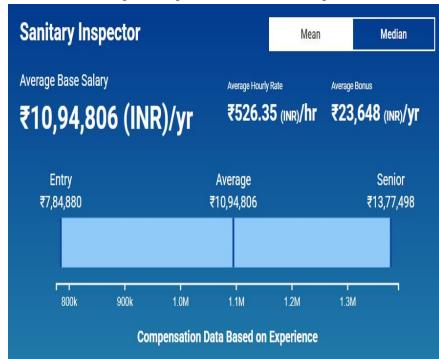

xperience) earns an average salary of ₹20,85,491. On the other end, a senior level health informatics manager (8+ years of experience) earns an average salary of ₹37,20,394.



#### SALARY RANGE FOR VARIOUS PROFILES IN PLACEMENT (HEALTHCARE)

#### **Health Inspector Salary:**



The average health inspector gross salary in India is ₹6,71,734 or an equivalent hourly rate of ₹323. In addition, they earn an average bonus of ₹12,629. Salary estimates based on <u>salary survey</u> data collected directly from employers and anonymous employees in India. An entry level health inspector (1-3 years of experience) earns an average salary of ₹4,83,656. On the other end, a senior level health inspector (8+ years of experience) earns an average salary of ₹8,44.490.

### **Sanitary Inspector Salary:**



The average sanitary inspector gross salary in India is ₹10,94,806 or an equivalent hourly rate of ₹526. In addition, they earn an average bonus of ₹23,648. Salary estimates based on salary survey data collected directly from employers and anonymous employees in India. An entry level sanitary inspector (1-3 years of experience) earns an average salary of ₹7,84,880. On the other end, a senior level sanitary inspector (8+ years of experience) earns an average salary of ₹13,77,498.



#### SALARY RANGE FOR VARIOUS PROFILES IN PLACEMENT (HEALTHCARE)

### **Health and Sanitation Salary:**

#### **Manager Sanitation** Median Mean Average Base Salary Average Hourly Rate Average Bonus



₹576.82 (INR)/hr

₹26,875 (INR)/yr

The average manager sanitation gross salary in India is ₹11,99,786 or an