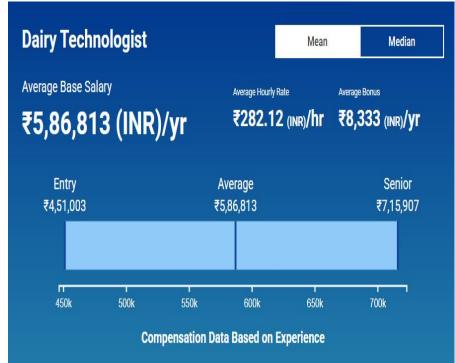

ars of experience) earns an average salary of ₹10,62,407. On the other end, a senior level bakery manager (8+ years of experience) earns an average salary of ₹18.02.511.



### SALARYRANGE FOR VARIOUS PROFILES IN PLACEMENT (FOOD)

#### Tea Technology Salary:



The average tea & spice supervisor gross salary in India is ₹8,55,791 or an equivalent hourly rate of ₹411. In addition, they earn an average bonus of ₹26,273. Salary estimates based on <u>salary survey</u> data collected directly from employers and anonymous employees in India. An entry level tea & spice supervisor (1-3 years of experience) earns an average salary of ₹6,25,020. On the other end, a senior level tea & spice supervisor (8+ years of experience) earns an average salary of ₹10,70,578.

#### **Dairy Technology Salary:**



The average dairy technologist gross salary in India is ₹5,86,813 or an equivalent hourly rate of ₹282. In addition, they earn an average bonus of ₹8,333. Salary estimates based on salary survey data collected directly from employers and anonymous employees in India. An entry level dairy technologist (1-3 years of experience) earns an average salary of ₹4,51,003. On the other end, a senior level dairy technologist (8+ years of experience) earns an average salary of ₹7,15,907.



#### SALARYRANGE FOR VARIOUS PROFILES IN PLACEMENT (FOOD)

#### **Fat & Oil Processing Salary:**



#### **Food Auditor Salary:**



The average food packaging inspector gross salary in India is ₹5,46,938 or an equivalent hourly rate of ₹263. In addition, they earn an average bonus of ₹8,149. Salary estimates bas