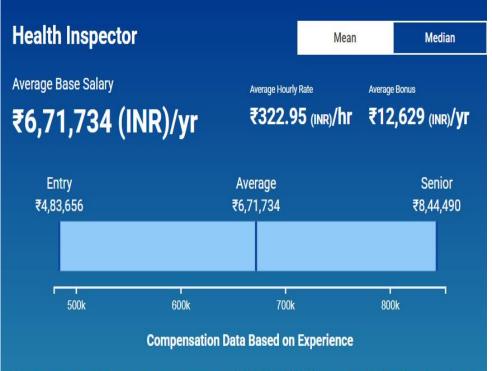

1,461. On the other end, a senior level community health consultant (8+ years of experience) earns an average salary of ₹10,20,800.

#### **Healthcare Informatics Salary:**



The average health informatics manager gross salary in India is ₹29,47,210 or an equivalent hourly rate of ₹1,417. In addition, they earn an average bonus of ₹1,81,548. Salary estimates based on <u>salary survey</u> data collected directly from employers and anonymous employees in India. An entry level health informatics manager (1-3 years of experience) earns an average salary of ₹20,85,491. On the other end, a senior level health informatics manager (8+ years of experience) earns an average salary of ₹37,20,394.



#### SALARY RANGE FOR VARIOUS PROFILES IN PLACEMENT (HEALTHCARE)

#### **Health Inspector Salary:**



The average health inspector gross salary in India is ₹6,71,734 or an equivalent hourly rate of ₹323. In addition, they earn an average bonus of ₹12,629. Salary estimates based on <u>salary survey</u> data collected directly from employers and anonymous employees in India. An entry level health inspector (1-3 years of experience) earns an average salary of ₹4,83,656. On the other end, a senior level health inspector (8+ years of experience) earns an average salary of ₹8,44.490.

### **Sanitary Inspector Salary:**



The average sanitary inspector gross salary in India is ₹10,94,806 or an equivalent hourly rate of ₹526. In addition, they earn an average bonus of ₹23,648. Salary estimates based on salary survey data collected directly from employers and anonymous employees in India. An ent