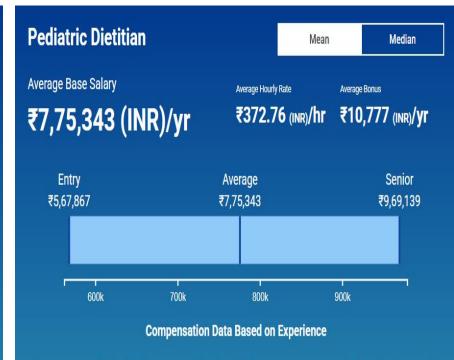

ionist (8+ years of experience) earns an average salary of ₹9,67,260.

\*www.salaryexpert.com <u>www.igmpi.ac.in</u>



# GLIMPSE OF PLACEMENT RECORD

# SALARYRANGE FOR VARIOUS PROFILES IN PLACEMENT (NUTRITION)

# **Diabetes Educator Salary:**



The average certified diabetes educator gross salary in India is ₹8,17,118 or an equivalent hourly rate of ₹393. In addition, they earn an average bonus of ₹13,564. Salary estimates based on <u>salary survey</u> data collected directly from employers and anonymous employees in India. An entry level certified diabetes educator (1-3 years of experience) earns an average salary of ₹6,07,748. On the other end, a senior level certified diabetes educator (8+ years of experience) earns an average salary of ₹10,14,602.

# **Pediatric Nutrition Salary:**



The average pediatric dietitian gross salary in India is ₹7,75,343 or an equivalent hourly rate of ₹373. In addition, they earn an average bonus of ₹10,777. Salary estimates based on <u>salary</u> <u>survey</u> data collected directly from employers and anonymous employees in India. An entry level pediatric dietitian (1-3 years of experience) earns an average salary of ₹5,67,867. On the other end, a senior level pediatric dietitian (8+ years of experience) earns an average salary of ₹9,69,139.

\*www.salaryexpert.com <u>www.igmpi.ac.in</u>



# GLIMPSE OF PLACEMENT RECORD

# SALARYRANGE FOR VARIOUS PROFILES IN PLACEMENT (NUTRITION)

# **Sports and Fitness Nutrition Salary:**



The average sports nutritionist gross salary in India is ₹7,77,070 or an equivalent hourly rate of ₹374. In add