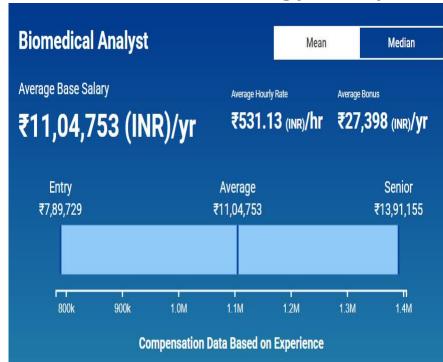

ntry level big data engineer (1-3 years of experience) earns an average salary of ₹16,71,261. On the other end, a senior level big data engineer (8+ years of experience) earns an average salary of



### SALARY RANGE FOR VARIOUS PROFILES IN PLACEMENT

### **Medical Writing Salary:**



The average medical writer gross salary in India is ₹13,91,039 or an equivalent hourly rate of ₹669. In addition, they earn an average bonus of ₹41,453. Salary estimates based on salary survey data collected directly from employers and anonymous employees in India. An entry level medical writer (1-3 years of experience) earns an average salary of ₹10,03,001. On the other end, a senior level medical writer (8+ years of experience) earns an average salary of ₹17.48.785.

### **Biomedical Technology Salary:**



The average biomedical analyst gross salary in India is ₹11,04,753 or an equivalent hourly rate of ₹531. In addition, they earn an average bonus of ₹27,398. Salary estimates based on salary survey data collected directly from employers and anonymous employees in India. An entry level biomedical analyst (1-3 years of experience) earns an average salary of ₹7,89,729. On the other end, a senior level biomedical analyst (8+ years of experience) earns an average salary of ₹13,91,155.



### SALARY RANGE FOR VARIOUS PROFILES IN PLACEMENT (HEALTHCARE)

#### **Hospital Management Salary:**



The average hospital manager gross salary in India is ₹26,77,255 or an equivalent hourly rate of ₹1,287. In addition, they earn an average bonus of ₹1,36,005. Salary estimates based on salary survey data co