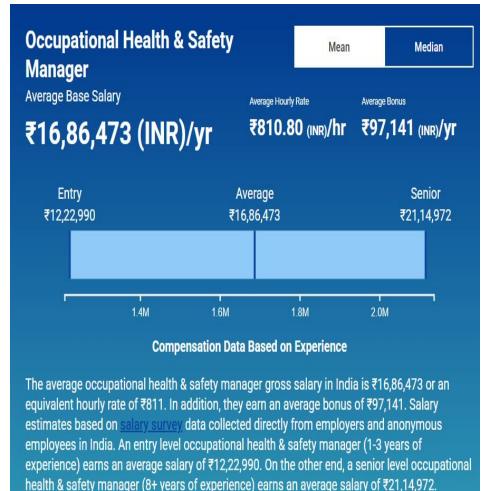

ior level environment safety & health coordinator (8+ years of experience) earns an average salary of ₹16,73,141.

#### **ESG Professional Salary:**



The average environment chief officer gross salary in India is ₹58,78,935 or an equivalent hourly rate of ₹2,826. In addition, they earn an average bonus of ₹6,46,683. Salary estimates based on salary survey data collected directly from employers and anonymous employees in India. An entry level environment chief officer (1-3 years of experience) earns an average salary of ₹40,81,076. On the other end, a senior level environment chief officer (8+ years of experience) earns an average salary of ₹74,88,045.



#### SALARY RANGE FOR VARIOUS PROFILES IN PLACEMENT

#### **Occupational Health Safety Salary:**

#### **Industrial Hygiene Salary:**





The average industrial hygienist gross salary in India is ₹9,88,606 or an equivalent hourly rate of ₹475. In addition, they earn an average bonus of ₹20,761. Salary estimates based on <u>salary survey</u> data collected directly from employers and anonymous employees in India. An entry level industrial hygienist (1-3 years of experience) earns an average salary of ₹7,09,765. On the other end, a senior level industrial hygienist (8+ years of experience) earns an average salary of ₹12,43,876.



#### SALARY RANGE FOR VARIOUS PROFILES IN PLACEMENT (FOOD)

### **Food Technologist Salary:**



### **Food Biochemistry Salary:**





#### SALARYRANGE FOR VARIOUS PROFILES IN PLACEMENT (FOOD)

#### **Beverage Technology Salary:**

#### **Bakery Science And Technology Salary:**



The average be