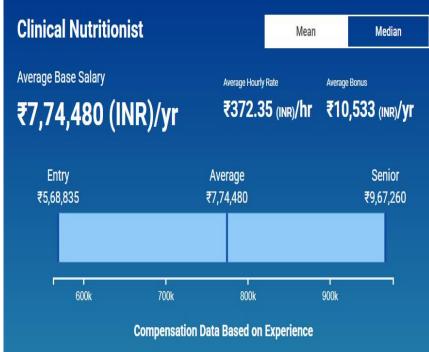

#### SALARYRANGE FOR VARIOUS PROFILES IN PLACEMENT (FOOD)

#### **Fat & Oil Processing Salary:**



#### **Food Auditor Salary:**



The average food packaging inspector gross salary in India is ₹5,46,938 or an equivalent hourly rate of ₹263. In addition, they earn an average bonus of ₹8,149. Salary estimates based on salary survey data collected directly from employers and anonymous employees in India. An entry level food packaging inspector (1-3 years of experience) earns an average salary of ₹4,15,836. On the other end, a senior level food packaging inspector (8+ years of experience) earns an average salary of ₹6,71,214.



# GLIMPSE OF PLACEMENT RECORD

# SALARYRANGE FOR VARIOUS PROFILES IN PLACEMENT (NUTRITION)

# **Nutrition Counselor Salary:**



# **Clinical Nutrition Salary:**



The average clinical nutritionist gross salary in India is ₹7,74,480 or an equivalent hourly rate of ₹372. In addition, they earn an average bonus of ₹10,533. Salary estimates based on <u>salary</u> <u>survey</u> data collected directly from employers and anonymous employees in India. An entry level clinical nutritionist (1-3 years of experience) earns an average salary of ₹5,68,835. On the other end, a senior level clinical nutritionist (8+ years of experience) earns an average salary of ₹9,67,260.

\*www.salaryexpert.com <u>www.igmpi.ac.in</u>



# GLIMPSE OF PLACEMENT RECORD

# SALARYRANGE FOR VARIOUS PROFILES IN PLACEMENT (NUTRITION)

# **Diabetes Educator Salary:**



The average certified diabetes educator gross salary in India is ₹8,17,118 or an equivalent hourly rate of ₹393. In