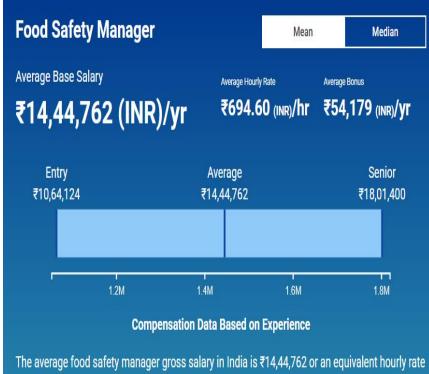

e Base Salary Average Hourly Rate Average Bonus ₹9,55,443 (INR)/yr ₹459.35 (INR)/hr ₹1,65,769 (INR)/yr **Entry** Average Senior ₹5,59,621 ₹9,55,443 ₹12,26,825 600k 700k 900k 1.0M 1.1M 1.2M 800k **Compensation Data Based on Experience** The average food products sales representative gross salary in India is ₹9,55,443 or an equivalent hourly rate of ₹459. In addition, they earn an average bonus of ₹1,65,769. Salary estimates based on salary survey data collected directly from employers and anonymous employees in India. An entry level food products sales representative (1-3 years of experience) earns an average salary of ₹5,59,621. On the other end, a senior level food products sales representative (8+ years of experience) earns an average salary of ₹12,26,825.

#### **Food Safety Salary:**



The average food safety manager gross salary in India is ₹14,44,762 or an equivalent hourly rate of ₹695. In addition, they earn an average bonus of ₹54,179. Salary estimates based on salary survey data collected directly from employers and anonymous employees in India. An entry level food safety manager (1-3 years of experience) earns an average salary of ₹10,64,124. On the other end, a senior level food safety manager (8+ years of experience) earns an average salary of ₹18,01,400.



#### SALARY RANGE FOR VARIOUS PROFILES IN PLACEMENT

#### **Health Safety and Environment Salary:**

#### **Environment Safety & Health** Mean Median Coordinator Average Base Salary Average Hourly Rate Average Bonus ₹13,33,059 (INR)/yr ₹32,527 (INR)/yr ₹640.89 (INR)/hr Entry Average Senior ₹9,63,949 ₹13,33