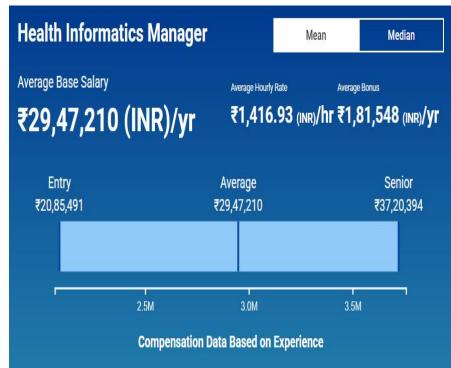

salary of ₹8,35,477. On the other end, a senior level family counselor (8+ years of experience) earns an average salary of ₹14,32,247.



### SALARY RANGE FOR VARIOUS PROFILES IN PLACEMENT (HEALTHCARE)

#### **Community health Salary:**



The average community health consultant gross salary in India is ₹8,22,109 or an equivalent hourly rate of ₹395. In addition, they earn an average bonus of ₹13,729. Salary estimates based on <u>salary survey</u> data collected directly from employers and anonymous employees in India. An entry level community health consultant (1-3 years of experience) earns an average salary of ₹6,11,461. On the other end, a senior level community health consultant (8+ years of experience) earns an average salary of ₹10,20,800.

#### **Healthcare Informatics Salary:**



The average health informatics manager gross salary in India is ₹29,47,210 or an equivalent hourly rate of ₹1,417. In addition, they earn an average bonus of ₹1,81,548. Salary estimates based on <u>salary survey</u> data collected directly from employers and anonymous employees in India. An entry level health informatics manager (1-3 years of experience) earns an average salary of ₹20,85,491. On the other end, a senior level health informatics manager (8+ years of experience) earns an average salary of ₹37,20,394.



#### SALARY RANGE FOR VARIOUS PROFILES IN PLACEMENT (HEALTHCARE)

#### **Health Inspector Salary:**



The average health inspector gross salary in India is ₹6,71,734 or an equivalent hourly rate of ₹323. In addition, they earn an average bonus of ₹12,629. Salary estimates b